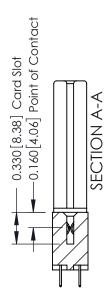

- **Contact Bend Details**
- **Mounting Options**

**Contact Detail** 

524-P.C. Tail .018 Sq.(0.46 Sq.) - Tail LG=.175(4.45) .156 [3.96] Contact Spacing x .200 [5.08] Row Spacing

THIS IS A C.A.D. GENERATED DRAWING DO NOT MAKE MANUAL REVISIONS TO MASTER.