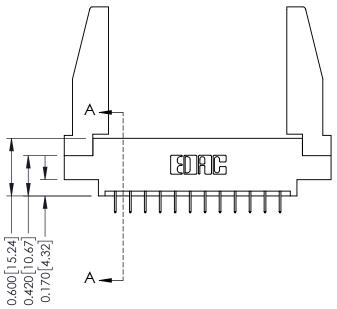

## **Mounting Option** 78-In-Line Card Guides - 0.370 [9.40] Card Slot Accepts .054 [1.37] to .070 [1.78] Thick P.C. Board -0.156[3.96] 2.036 [51.71] 2.182 [55.42] 2.468 62.69

**See Accompanying Pages for:** 

- **Contact Bend Details**
- **Mounting Options**

**Contact Detail** 

524-P.C. Tail .018 Sq.(0.46 Sq.) - Tail LG=.175(4.45) .156 [3.96] Contact Spacing x .200 [5.08] Row Spacing

THIS IS A C.A.D. GENERATED DRAWING DO NOT MAKE MANUAL REVISIONS TO MASTER.