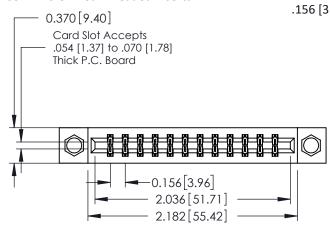

## **Mounting Option** 08-#4-40 Unified Threaded Inserts - 0.370[9.40] Card Slot Accepts .054 [1.37] to .070 [1.78] Thick P.C. Board

**Contact Detail** 

540-Wire Wrap .025 Sq.(0.64 Sq.) - Tail LG=.560(14.22) .156 [3.96] Contact Spacing x .200 [5.08] Row Spacing

THIS IS A C.A.D. GENERATED DRAWING DO NOT MAKE MANUAL REVISIONS TO MASTER.

ISSUE NUMBER

ORIGINAL

1

0.160 [4.06] Point of Contact Card Slot 0.330[8.38]

**See Accompanying Pages for:** 

- **Contact Bend Details**
- **Mounting Options**

| 337 / 387 Series Card Edge Connector |
|--------------------------------------|
| Part Number: 337-024-540-208         |

**EDAC INC** TORONTO, ONTARIO CANADA

THESE DRAWINGS AND SPECIFICATIONS ARE THE PROPERTY OF EDAC INC., AND SHALL NOT BE REPRODUCED, OR COPIED OR USED AS THE BASIS FOR THE MANUFACTURE OR SALE OF APPARATUS WITHOUT WRITTEN PERMISSION.