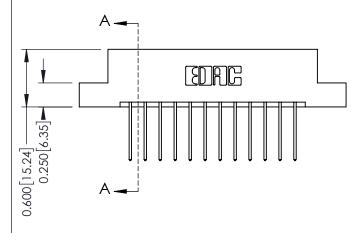

ISSUE NUMBER

ORIGINAL

1

| 337 / 387 Series Card Edge (                                          | ACAD REFERENCE NO.                                                                                                                                                                                | 337 ENG MASTER |                  |               |
|-----------------------------------------------------------------------|---------------------------------------------------------------------------------------------------------------------------------------------------------------------------------------------------|----------------|------------------|---------------|
| Contact Bend Detail                                                   |                                                                                                                                                                                                   | DRAWN: J.LEE   | DATE: OCT. 06/09 |               |
|                                                                       |                                                                                                                                                                                                   | CHECKED:       | DATE:            |               |
| EDAC INC TORONTO, ONTARIO CANADA YOUR CONNECTION TO QUALITY & SERVICE | THESE DRAWINGS AND SPECIFICATIONS ARE THE PROPERTY OF EDAC INC., AND SHALL NOT BE REPRODUCED, OR COPIED OR USED AS THE BASIS FOR THE MANUFACTURE OR SALE OF APPARATUS WITHOUT WRITTEN PERMISSION. | SCALE: NTS     | SHEET            | 2 <b>OF</b> 3 |
|                                                                       |                                                                                                                                                                                                   | DRAWING NUMBER |                  | ISSUE         |
|                                                                       |                                                                                                                                                                                                   | 337 Assembly   |                  | 1             |