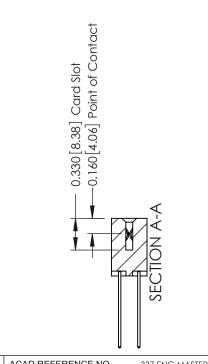

## **Mounting Option** 08-#4-40 Unified Threaded Inserts - 0.370[9.40] Card Slot Accepts .054 [1.37] to .070 [1.78] Thick P.C. Board

-0.156[3.96] 2.036[51.71] 2.182 [55.42]

**Contact Detail** 

541-Wire Wrap .025 Sq.(0.64 Sq.) - Tail LG=.750(19.05) .156 [3.96] Contact Spacing x .200 [5.08] Row Spacing

ISSUE NUMBER

ORIGINAL

1

| 337 / 387 Series Card Edge                                            | ACAD REFERENCE NO.                                                                                                                                                                                | 337 ENG MASTER |                  |               |
|-----------------------------------------------------------------------|---------------------------------------------------------------------------------------------------------------------------------------------------------------------------------------------------|----------------|------------------|---------------|
| Contact Bend Detail                                                   |                                                                                                                                                                                                   | DRAWN: J.LEE   | DATE: OCT. 06/09 |               |
| Corridor Beria Delaii                                                 | Confider Bend Defail                                                                                                                                                                              |                | DATE:            |               |
| EDAC INC TORONTO, ONTARIO CANADA YOUR CONNECTION TO QUALITY & SERVICE | THESE DRAWINGS AND SPECIFICATIONS ARE THE PROPERTY OF EDAC INC., AND SHALL NOT BE REPRODUCED, OR COPIED OR USED AS THE BASIS FOR THE MANUFACTURE OR SALE OF APPARATUS WITHOUT WRITTEN PERMISSION. | SCALE: NTS     | SHEET            | 2 <b>OF</b> 3 |
|                                                                       |                                                                                                                                                                                                   | DRAWING NUMBER |                  | ISSUE         |
|                                                                       |                                                                                                                                                                                                   | 337 Assembly   |                  | 1             |