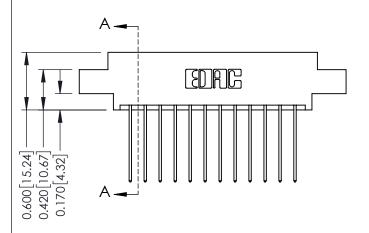

## **Mounting Option** 08-#4-40 Unified Threaded Inserts - 0.370[9.40] Card Slot Accepts .054 [1.37] to .070 [1.78] Thick P.C. Board

-0.156[3.96] 2.036[51.71] 2.182 [55.42]

**Contact Detail** 

541-Wire Wrap .025 Sq.(0.64 Sq.) - Tail LG=.750(19.05) .156 [3.96] Contact Spacing x .200 [5.08] Row Spacing

THIS IS A C.A.D. GENERATED DRAWING DO NOT MAKE MANUAL REVISIONS TO MASTER.

ISSUE NUMBER

ORIGINAL

1

**See Accompanying Pages for:** 

- **Contact Bend Details**
- **Mounting Options**

| 337 / 387 Series Card Edge Connector |
|--------------------------------------|
| Part Number: 337-024-541-808         |