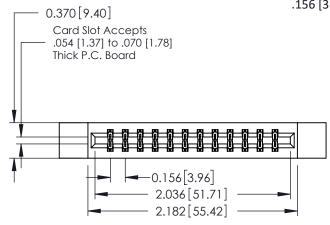

## **Mounting Option**

12-.128 (3.25) Dia. Side Mounting Holes

**Contact Detail** 

541-Wire Wrap .025 Sq.(0.64 Sq.) - Tail LG=.750(19.05) .156 [3.96] Contact Spacing x .200 [5.08] Row Spacing

THIS IS A C.A.D. GENERATED DRAWING DO NOT MAKE MANUAL REVISIONS TO MASTER.

ISSUE NUMBER

ORIGINAL

1

**See Accompanying Pages for:** 

- **Contact Bend Details**
- **Mounting Options**

| 337 / 387 Series Card Edge Connector |
|--------------------------------------|
| Part Number: 337-024-541-812         |