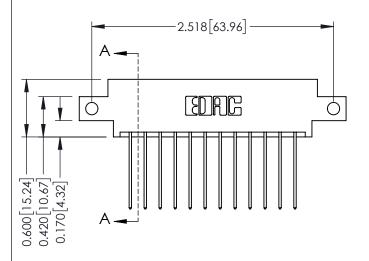

## **Mounting Option**

12-.128 (3.25) Dia. Side Mounting Holes

**Contact Detail** 

541-Wire Wrap .025 Sq.(0.64 Sq.) - Tail LG=.750(19.05) .156 [3.96] Contact Spacing x .200 [5.08] Row Spacing

THIS IS A C.A.D. GENERATED DRAWING DO NOT MAKE MANUAL REVISIONS TO MASTER.

ISSUE NUMBER

ORIGINAL

1

**See Accompanying Pages for:** 

- **Contact Bend Details**
- **Mounting Options**

| 337 / 387 Series Card Edge Connector |
|--------------------------------------|
| Part Number: 337-024-541-812         |