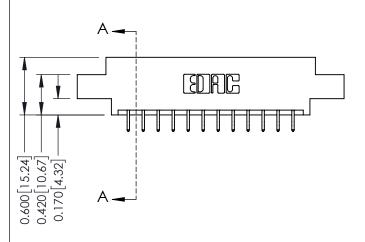

## **Mounting Option**

04-.156 (3.96) Dia. Mounting Holes

**Contact Detail** 

556-Extender Board Bend (Code 520 Contacts) .156 [3.96] Contact Spacing x .200 [5.08] Row Spacing

THIS IS A C.A.D. GENERATED DRAWING DO NOT MAKE MANUAL REVISIONS TO MASTER.