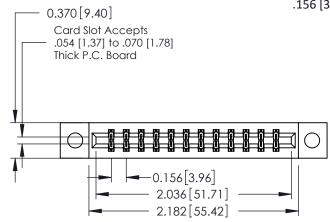

## **See Accompanying Pages for:**

- **Contact Bend Details**
- **Mounting Options**

| 337 / 387 Series Card Edge Connector |
|--------------------------------------|
| Part Number: 337-024-556-804         |