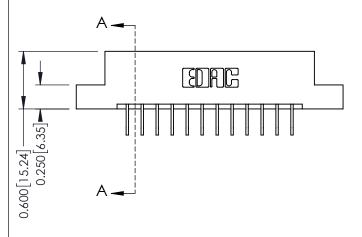

**Mounting Option** 

02-.128 (3.25) Dia. Mounting Holes

**Contact Detail** 

558-90 Degree Bend (Code 541 Contacts) .156 [3.96] Contact Spacing x .200 [5.08] Row Spacing THIS IS A C.A.D. GENERATED DRAWING DO NOT MAKE MANUAL REVISIONS TO MASTER.

ISSUE NUMBER

ORIGINAL

1

**See Accompanying Pages for:** 

- **Contact Bend Details**
- **Mounting Options**

| 337 / 387 Series Card Edge Connector |
|--------------------------------------|
| Part Number: 337-024-558-202         |

| ACAD REFERENCE NO. | 337 ENG MASTER   |
|--------------------|------------------|
| DRAWN: J.LEE       | DATE: OCT. 06/09 |
| CHECKED:           | DATE:            |
| SCALE: NTS         | SHEET 1 OF 3     |
| DRAWING NUMBER     | ISSUE            |
| 337 Assembly       | 1                |