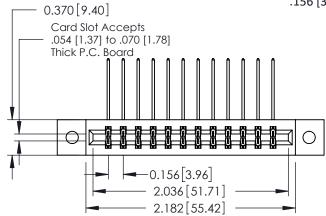

ISSUE NUMBER

ORIGINAL

1

**See Accompanying Pages for:** 

- **Contact Bend Details**
- **Mounting Options**

| 337 / 387 Series Card Edge Connector |
|--------------------------------------|
| Part Number: 337-024-558-202         |

| ACAD REFERENCE NO. | 337 ENG MASTER   |
|--------------------|------------------|
| DRAWN: J.LEE       | DATE: OCT. 06/09 |
| CHECKED:           | DATE:            |
| SCALE: NTS         | SHEET 1 OF 3     |
| DRAWING NUMBER     | ISSUE            |
| 337 Assembly       | 1                |