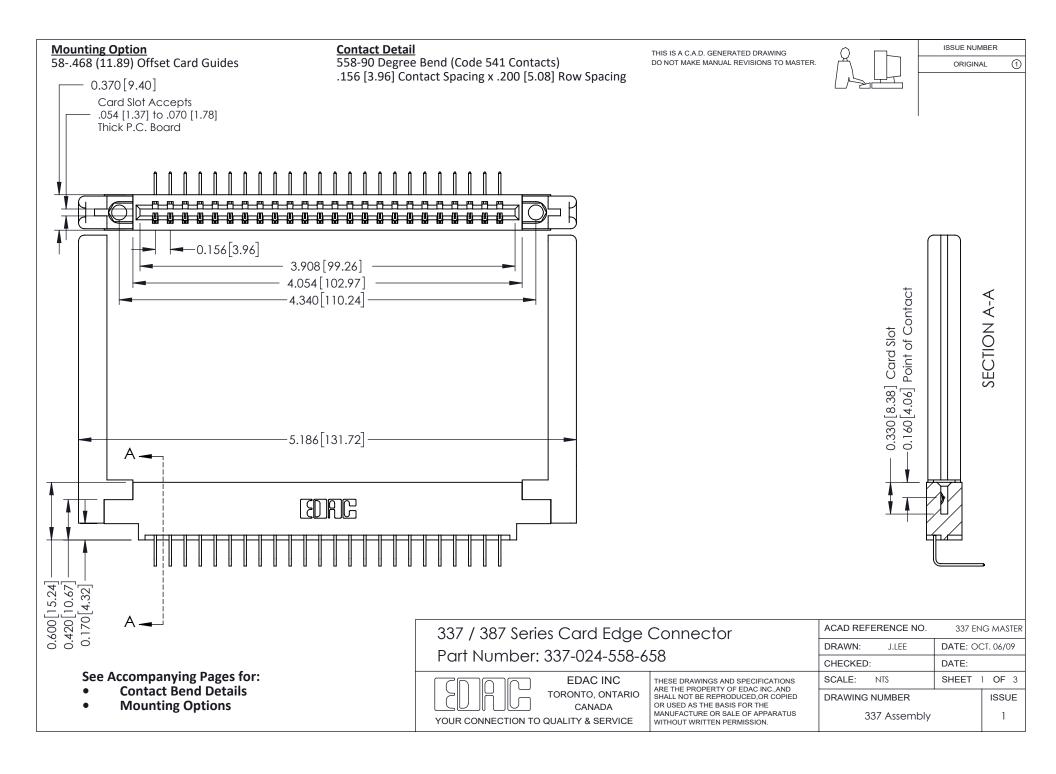

ISSUE NUMBER

ORIGINAL

1

| 337 / 387 Series Card Edge Connector<br>Contact Bend Detail           |                                                                                                                                                                                                  | ACAD REFERENCE NO. 337 E |                  | G MASTER      |
|-----------------------------------------------------------------------|--------------------------------------------------------------------------------------------------------------------------------------------------------------------------------------------------|--------------------------|------------------|---------------|
|                                                                       |                                                                                                                                                                                                  | DRAWN: J.LEE             | DATE: OCT. 06/09 |               |
|                                                                       |                                                                                                                                                                                                  | CHECKED: DATE:           |                  |               |
| EDAC INC TORONTO, ONTARIO CANADA YOUR CONNECTION TO QUALITY & SERVICE | THESE DRAWINGS AND SPECIFICATIONS ARE THE PROPERTY OF EDAC INC.,AND SHALL NOT BE REPRODUCED, OR COPIED OR USED AS THE BASIS FOR THE MANUFACTURE OR SALE OF APPARATUS WITHOUT WRITTEN PERMISSION. | SCALE: NTS               | SHEET            | 2 <b>OF</b> 3 |
|                                                                       |                                                                                                                                                                                                  | DRAWING NUMBER           |                  | ISSUE         |
|                                                                       |                                                                                                                                                                                                  | 337 Assembly             |                  | 1             |