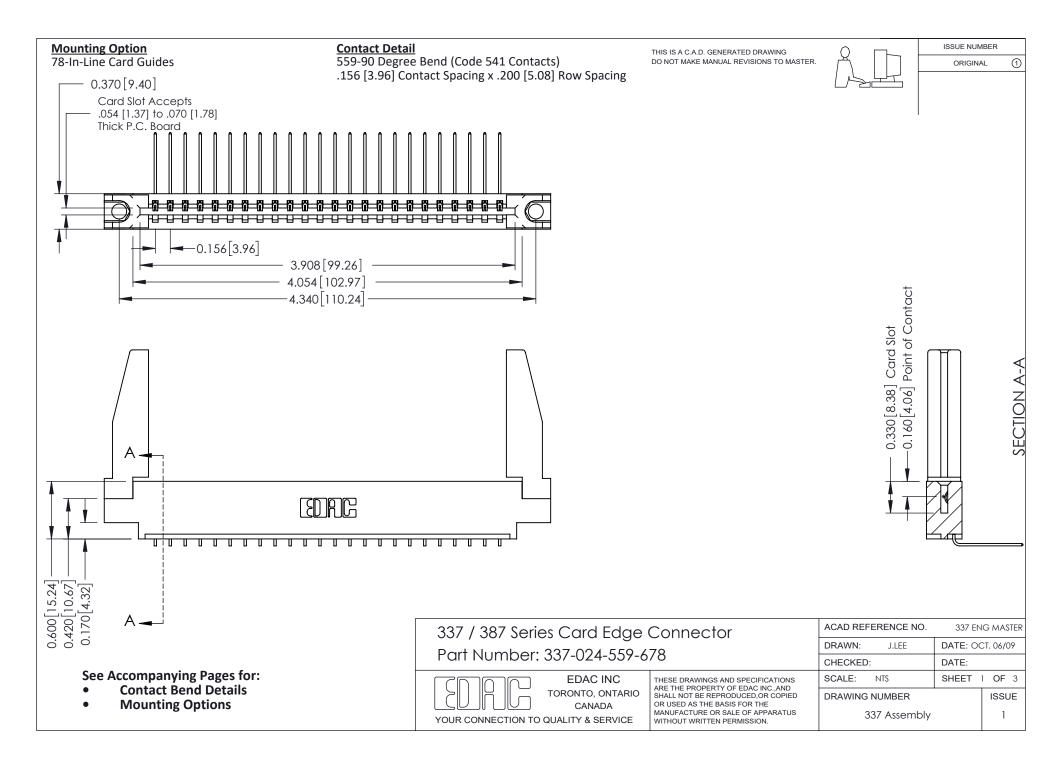

ISSUE NUMBER

ORIGINAL

1

| 337 / 387 Series Card Edge Connector<br>Contact Bend Detail           |                                                                                                                                                                                                  | ACAD REFERENCE NO. 337 E |                  | G MASTER      |
|-----------------------------------------------------------------------|--------------------------------------------------------------------------------------------------------------------------------------------------------------------------------------------------|--------------------------|------------------|---------------|
|                                                                       |                                                                                                                                                                                                  | DRAWN: J.LEE             | DATE: OCT. 06/09 |               |
|                                                                       |                                                                                                                                                                                                  | CHECKED: DATE:           |                  |               |
| EDAC INC TORONTO, ONTARIO CANADA YOUR CONNECTION TO QUALITY & SERVICE | THESE DRAWINGS AND SPECIFICATIONS ARE THE PROPERTY OF EDAC INC.,AND SHALL NOT BE REPRODUCED, OR COPIED OR USED AS THE BASIS FOR THE MANUFACTURE OR SALE OF APPARATUS WITHOUT WRITTEN PERMISSION. | SCALE: NTS               | SHEET            | 2 <b>OF</b> 3 |
|                                                                       |                                                                                                                                                                                                  | DRAWING NUMBER           |                  | ISSUE         |
|                                                                       |                                                                                                                                                                                                  | 337 Assembly             |                  | 1             |