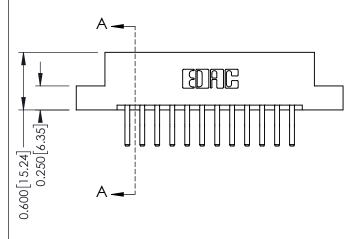

## **Mounting Option** 07-M3-0.5 Metric Threaded Inserts - 0.370[9.40] Card Slot Accepts .054 [1.37] to .070 [1.78] Thick P.C. Board -0.156[3.96]

2.036[51.71] 2.182 [55.42]

**Contact Detail** 

560-Extender Board Bend (Code 523 Contacts) .156 [3.96] Contact Spacing x .200 [5.08] Row Spacing

THIS IS A C.A.D. GENERATED DRAWING DO NOT MAKE MANUAL REVISIONS TO MASTER.

ISSUE NUMBER

ORIGINAL

1

**See Accompanying Pages for:** 

- **Contact Bend Details**
- **Mounting Options**

| 337 / 387 Series Card Edge Connector |
|--------------------------------------|
| Part Number: 337-024-560-207         |