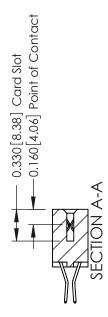

## **Mounting Option** 07-M3-0.5 Metric Threaded Inserts - 0.370[9.40] Card Slot Accepts .054 [1.37] to .070 [1.78] Thick P.C. Board -0.156[3.96]

2.036[51.71] 2.182 [55.42]

**Contact Detail** 

560-Extender Board Bend (Code 523 Contacts) .156 [3.96] Contact Spacing x .200 [5.08] Row Spacing