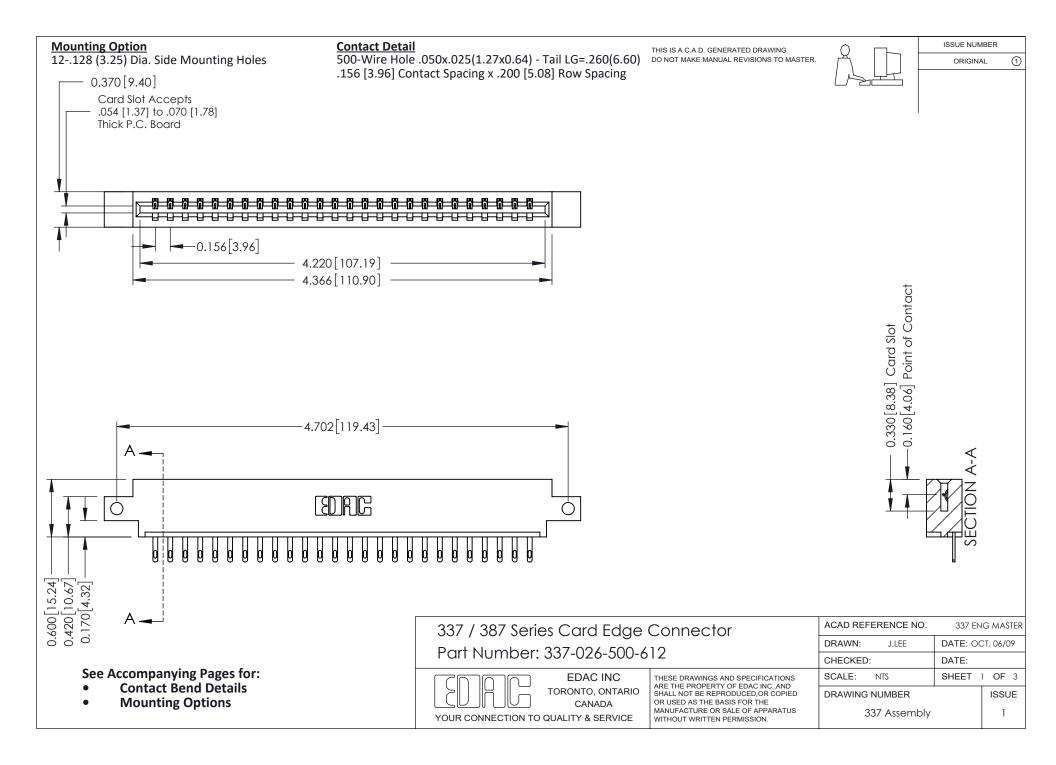

ISSUE NUMBER

ORIGINAL

1



| 337 / 387 Series Card Edge Connector<br>Contact Bend Detail           |                                                                                                                                                                                                  | ACAD REFERENCE NO. 337 E |                  | G MASTER      |
|-----------------------------------------------------------------------|--------------------------------------------------------------------------------------------------------------------------------------------------------------------------------------------------|--------------------------|------------------|---------------|
|                                                                       |