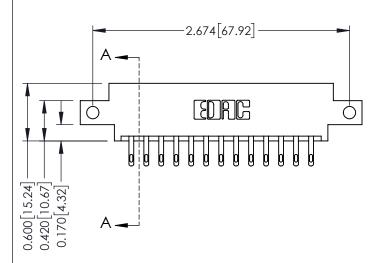

## **Mounting Option**

12-.128 (3.25) Dia. Side Mounting Holes

**Contact Detail** 

500-Wire Hole .050x.025(1.27x0.64) - Tail LG=.260(6.60) DO NOT MAKE MANUAL REVISIONS TO MASTER. .156 [3.96] Contact Spacing x .200 [5.08] Row Spacing

## **See Accompanying Pages for:**

- **Contact Bend Details**
- **Mounting Options**

| 337 / 387 Series Card Edge Connector |
|--------------------------------------|
| Part Number: 337-026-500-812         |