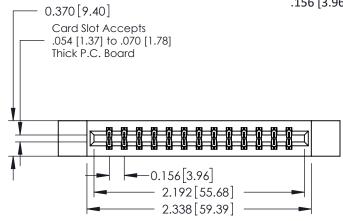

## **Mounting Option**

12-.128 (3.25) Dia. Side Mounting Holes

**Contact Detail** 

500-Wire Hole .050x.025(1.27x0.64) - Tail LG=.260(6.60) DO NOT MAKE MANUAL REVISIONS TO MASTER. .156 [3.96] Contact Spacing x .200 [5.08] Row Spacing

## **See Accompanying Pages for:**

- **Contact Bend Details**
- **Mounting Options**

| 337 / 387 Series Card Edge Connector |
|--------------------------------------|
| Part Number: 337-026-500-812         |

| •• 0.330[8.38] Card Slot | → 0.160[4.06] Point of Contact | SECTION A-A |
|--------------------------|--------------------------------|-------------|
| 1                        | 1                              | SECTION     |