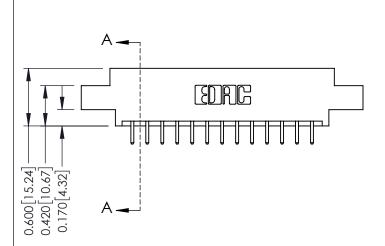

## **Mounting Option**

04-.156 (3.96) Dia. Mounting Holes

**Contact Detail** 

520-P.C. Tail .030x.018(0.76x0.46) - Tail LG=.175(4.45) .156 [3.96] Contact Spacing x .200 [5.08] Row Spacing

THIS IS A C.A.D. GENERATED DRAWING DO NOT MAKE MANUAL REVISIONS TO MASTER.

ISSUE NUMBER

ORIGINAL

1

**EDAC INC** TORONTO, ONTARIO CANADA

THESE DRAWINGS AND SPECIFICATIONS ARE THE PROPERTY OF EDAC INC.,AND SHALL NOT BE REPRODUCED, OR COPIED OR USED AS THE BASIS FOR THE MANUFACTURE OR SALE OF APPARATUS WITHOUT WRITTEN PERMISSION.

| ACAD REFERENCE NO. | 337 ENG MASTER   |  |  |
|--------------------|------------------|--|--|
| DRAWN: J.LEE       | DATE: OCT. 06/09 |  |  |
| CHECKED:           | DATE:            |  |  |
| SCALE: NTS         | SHEET 1 OF 3     |  |  |
| DRAWING NUMBER     | ISSUE            |  |  |
| 337 Assembly       | 1                |  |  |