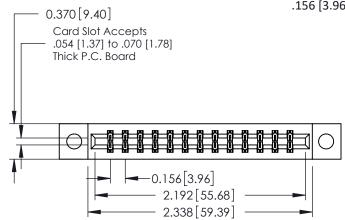

## **See Accompanying Pages for:**

- **Contact Bend Details**
- **Mounting Options**

| 337 / 387 Series Card Edge Connector |
|--------------------------------------|
| Part Number: 337-026-520-804         |

**EDAC INC** TORONTO, ONTARIO CANADA

THESE DRAWINGS AND SPECIFICATIONS ARE THE PROPERTY OF EDAC INC.,AND SHALL NOT BE REPRODUCED, OR COPIED OR USED AS THE BASIS FOR THE MANUFACTURE OR SALE OF APPARATUS WITHOUT WRITTEN PERMISSION.

| ACAD REFERENCE NO. | 337 ENG MASTER   |  |  |
|--------------------|------------------|--|--|
| DRAWN: J.LEE       | DATE: OCT. 06/09 |  |  |
| CHECKED:           | DATE:            |  |  |
| SCALE: NTS         | SHEET 1 OF 3     |  |  |
| DRAWING NUMBER     | ISSUE            |  |  |
| 337 Assembly       | 1                |  |  |