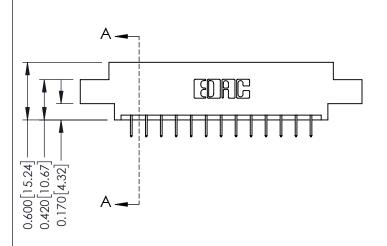

## **Mounting Option Contact Detail** 524-P.C. Tail .018 Sq.(0.46 Sq.) - Tail LG=.175(4.45) .156 [3.96] Contact Spacing x .200 [5.08] Row Spacing 02-.128 (3.25) Dia. Mounting Holes - 0.370[9.40] Card Slot Accepts .054 [1.37] to .070 [1.78] Thick P.C. Board -0.156[3.96] 2.192[55.68]

2.338 [59.39]

THIS IS A C.A.D. GENERATED DRAWING DO NOT MAKE MANUAL REVISIONS TO MASTER.

ISSUE NUMBER

ORIGINAL

1

0.160 [4.06] Point of Contact Card Slot 0.330[8.38]

**See Accompanying Pages for:** 

- **Contact Bend Details**
- **Mounting Options**