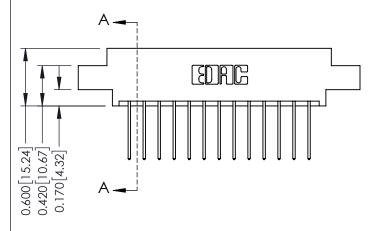

## **Mounting Option** 07-M3-0.5 Metric Threaded Inserts - 0.370[9.40]

**Contact Detail** 

540-Wire Wrap .025 Sq.(0.64 Sq.) - Tail LG=.560(14.22) .156 [3.96] Contact Spacing x .200 [5.08] Row Spacing

THIS IS A C.A.D. GENERATED DRAWING DO NOT MAKE MANUAL REVISIONS TO MASTER.

0.160 [4.06] Point of Contact Card Slot

0.330[8.38]

ISSUE NUMBER

ORIGINAL

1

| 337 / 387 Series Card Edge                                            | ACAD REFERENCE NO.                                                                                                                                                                                | 337 ENG MASTER |                  |               |
|-----------------------------------------------------------------------|---------------------------------------------------------------------------------------------------------------------------------------------------------------------------------------------------|----------------|------------------|---------------|
| Contact Bend Detail                                                   |                                                                                                                                                                                                   | DRAWN: J.LEE   | DATE: OCT. 06/09 |               |
|                                                                       |                                                                                                                                                                                                   | CHECKED:       | DATE:            |               |
| EDAC INC TORONTO, ONTARIO CANADA YOUR CONNECTION TO QUALITY & SERVICE | THESE DRAWINGS AND SPECIFICATIONS ARE THE PROPERTY OF EDAC INC., AND SHALL NOT BE REPRODUCED, OR COPIED OR USED AS THE BASIS FOR THE MANUFACTURE OR SALE OF APPARATUS WITHOUT WRITTEN PERMISSION. | SCALE: NTS     | SHEET            | 2 <b>OF</b> 3 |
|                                                                       |                                                                                                                                                                                                   | DRAWING NUMBER |                  | ISSUE         |
|                                                                       |                                                                                                                                                                                                   | 337 Assembly   |                  | 1             |