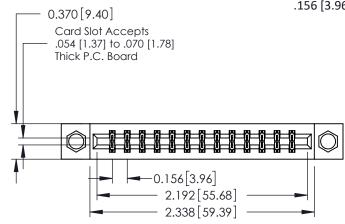

## **See Accompanying Pages for:**

- **Contact Bend Details**
- **Mounting Options**

| 337 / 387 Series Card Edge Connector |
|--------------------------------------|
| Part Number: 337-026-540-807         |