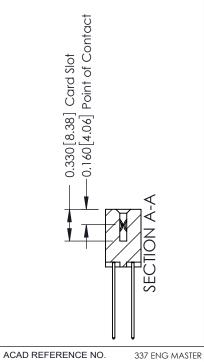

ISSUE NUMBER

ORIGINAL

1

| 337 / 387 Series Card Edge                                            | 337 / 387 Series Card Edge Connector                                                                                                                                                            |                | 337 ENG MASTER   |               |
|-----------------------------------------------------------------------|-------------------------------------------------------------------------------------------------------------------------------------------------------------------------------------------------|----------------|------------------|---------------|
| Contact Bend Detail                                                   |                                                                                                                                                                                                 | DRAWN: J.LEE   | DATE: OCT. 06/09 |               |
| Contact bend Detail                                                   |                                                                                                                                                                                                 | CHECKED:       | DATE:            |               |
| EDAC INC TORONTO, ONTARIO CANADA YOUR CONNECTION TO QUALITY & SERVICE | THESE DRAWINGS AND SPECIFICATIONS ARE THE PROPERTY OF EDAC INC.,AND SHALL NOT BE REPRODUCED,OR COPIED OR USED AS THE BASIS FOR THE MANUFACTURE OR SALE OF APPARATUS WITHOUT WRITTEN PERMISSION. | SCALE: NTS     | SHEET            | 2 <b>OF</b> 3 |
|                                                                       |                                                                                                                                                                                                 | DRAWING NUMBER |                  | ISSUE         |
|                                                                       |                                                                                                                                                                                                 | 337 Assembly   |                  | 1             |