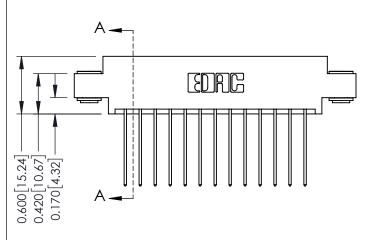

## **Mounting Option** 03-.116 (2.95) I.D. Floating Eyelets - 0.370[9.40] Card Slot Accepts .054 [1.37] to .070 [1.78] Thick P.C. Board

-0.156[3.96] 2.192 [55.68] 2.338 [59.39]

**See Accompanying Pages for:** 

- **Contact Bend Details**
- **Mounting Options**

**Contact Detail** 

541-Wire Wrap .025 Sq.(0.64 Sq.) - Tail LG=.750(19.05) .156 [3.96] Contact Spacing x .200 [5.08] Row Spacing

THIS IS A C.A.D. GENERATED DRAWING DO NOT MAKE MANUAL REVISIONS TO MASTER.