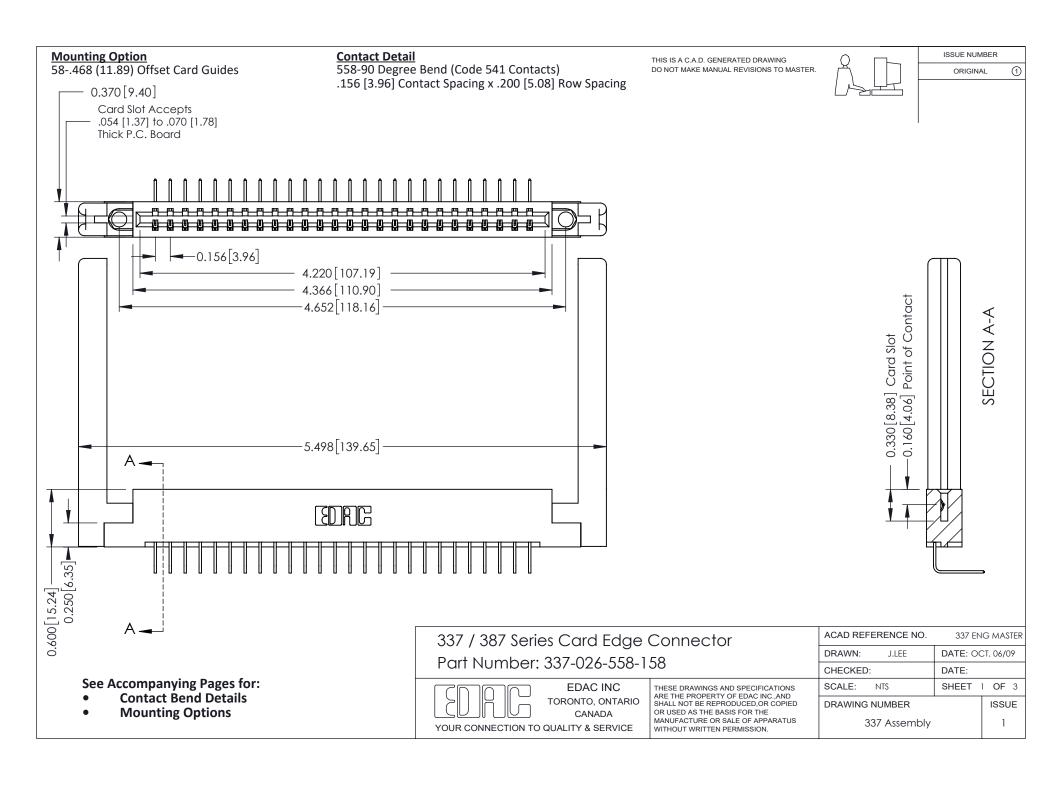

ISSUE NUMBER

ORIGINAL

1



| 337 / 387 Series Card Edge Connector<br>Contact Bend Detail           |                                                                                                                                                                                                  | ACAD REFERENCE NO. 337 E |                  | G MASTER      |
|-----------------------------------------------------------------------|--------------------------------------------------------------------------------------------------------------------------------------------------------------------------------------------------|--------------------------|------------------|---------------|
|                                                                       |