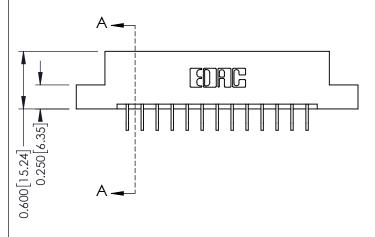

**Mounting Option** 

02-.128 (3.25) Dia. Mounting Holes

**Contact Detail** 

559-90 Degree Bend (Code 541 Contacts) .156 [3.96] Contact Spacing x .200 [5.08] Row Spacing THIS IS A C.A.D. GENERATED DRAWING DO NOT MAKE MANUAL REVISIONS TO MASTER.

ISSUE NUMBER

ORIGINAL

1

**See Accompanying Pages for:** 

- **Contact Bend Details**
- **Mounting Options**

| 337 / 387 Series Card Edge Connector |
|--------------------------------------|
| Part Number: 337-026-559-202         |