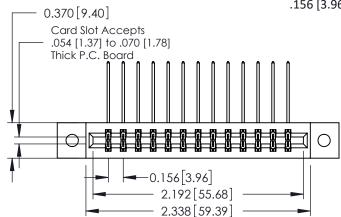

ISSUE NUMBER

ORIGINAL

1

**See Accompanying Pages for:** 

- **Contact Bend Details**
- **Mounting Options**

| 337 / 387 Series Card Edge Connector |
|--------------------------------------|
| Part Number: 337-026-559-202         |

| ACAD REFERENCE NO. 337 ENG MASTER |                  |  |  |
|-----------------------------------|------------------|--|--|
| DRAWN: J.LEE                      | DATE: OCT. 06/09 |  |  |
| CHECKED:                          | DATE:            |  |  |
| SCALE: NTS                        | SHEET 1 OF 3     |  |  |
| DRAWING NUMBER                    | ISSUE            |  |  |
| 337 Assembly                      | 1                |  |  |