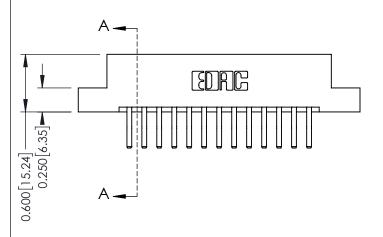

## **Mounting Option**

04-.156 (3.96) Dia. Mounting Holes

**Contact Detail** 

560-Extender Board Bend (Code 523 Contacts) .156 [3.96] Contact Spacing x .200 [5.08] Row Spacing

THIS IS A C.A.D. GENERATED DRAWING DO NOT MAKE MANUAL REVISIONS TO MASTER.

ISSUE NUMBER

ORIGINAL

1

**See Accompanying Pages for:** 

- **Contact Bend Details**
- **Mounting Options**

| 337 / 387 Series Card Edge Connector |
|--------------------------------------|
| Part Number: 337-026-560-204         |