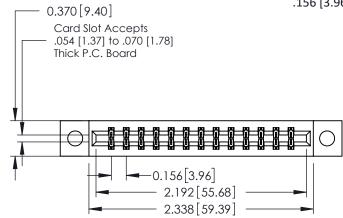

## **Mounting Option**

04-.156 (3.96) Dia. Mounting Holes

**Contact Detail** 

560-Extender Board Bend (Code 523 Contacts) .156 [3.96] Contact Spacing x .200 [5.08] Row Spacing

THIS IS A C.A.D. GENERATED DRAWING DO NOT MAKE MANUAL REVISIONS TO MASTER.

ISSUE NUMBER

ORIGINAL

1

**See Accompanying Pages for:** 

- **Contact Bend Details**
- **Mounting Options**

| 337 / 387 Series Card Edge Connector |
|--------------------------------------|
| Part Number: 337-026-560-204         |