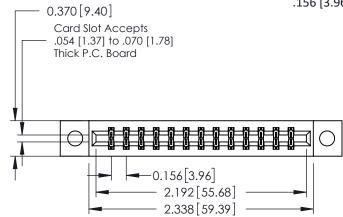

## **Mounting Option**

04-.156 (3.96) Dia. Mounting Holes

**Contact Detail** 

560-Extender Board Bend (Code 523 Contacts) .156 [3.96] Contact Spacing x .200 [5.08] Row Spacing

THIS IS A C.A.D. GENERATED DRAWING DO NOT MAKE MANUAL REVISIONS TO MASTER.

ISSUE NUMBER

ORIGINAL

1

**See Accompanying Pages for:** 

- **Contact Bend Details**
- **Mounting Options**

| 337 / 387 Series Card Edge Connector |
|--------------------------------------|
| Part Number: 337-026-560-804         |