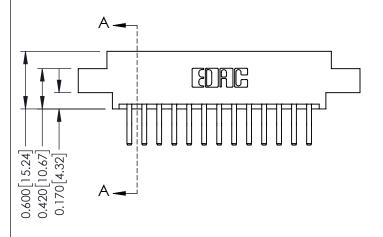

## **Mounting Option**

04-.156 (3.96) Dia. Mounting Holes

**Contact Detail** 

560-Extender Board Bend (Code 523 Contacts) .156 [3.96] Contact Spacing x .200 [5.08] Row Spacing

THIS IS A C.A.D. GENERATED DRAWING DO NOT MAKE MANUAL REVISIONS TO MASTER.

ISSUE NUMBER

ORIGINAL

1

**See Accompanying Pages for:** 

- **Contact Bend Details**
- **Mounting Options**

| 337 / 387 Series Card Edge Connector |
|--------------------------------------|
| Part Number: 337-026-560-804         |