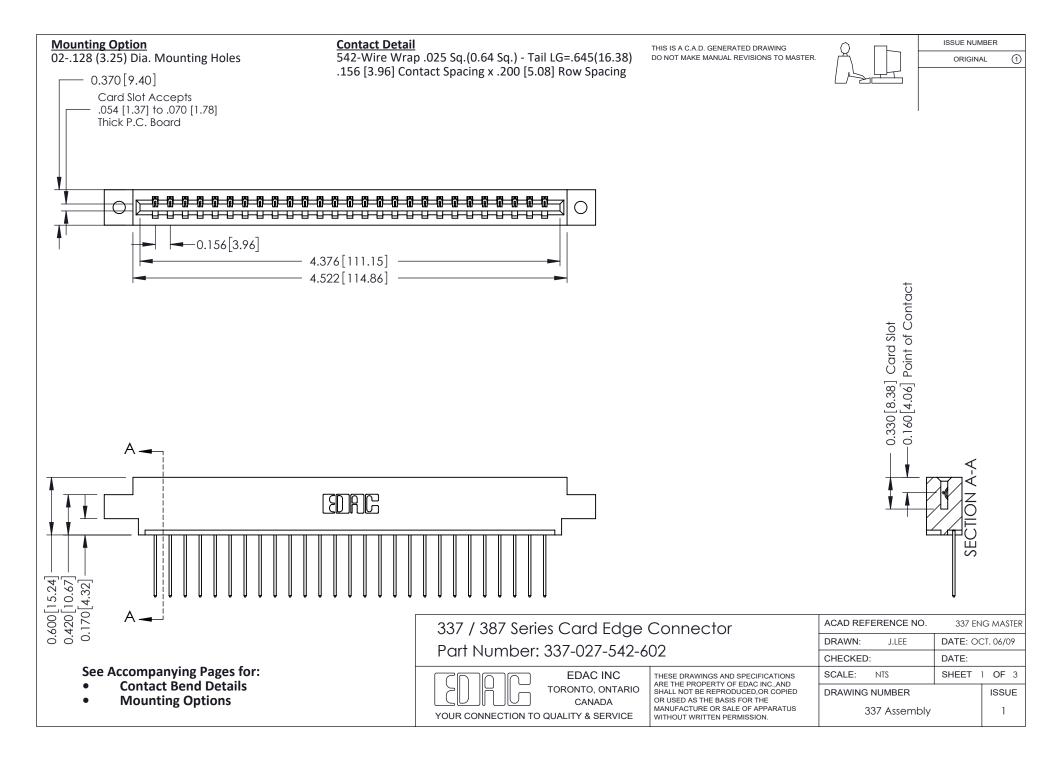

ISSUE NUMBER

ORIGINAL

1



| 337 / 387 Series Card Edge Connector<br>Contact Bend Detail           |                                                                                                                                                                                                  | ACAD REFERENCE NO. 337 E |                  | G MASTER      |
|-----------------------------------------------------------------------|--------------------------------------------------------------------------------------------------------------------------------------------------------------------------------------------------|--------------------------|------------------|---------------|
|                                                                       |