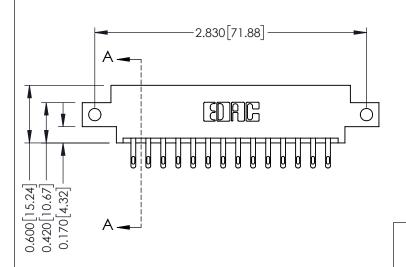

| 337 / 387 Series Card Edge Connector |
|--------------------------------------|
| Part Number: 337-028-500-812         |

**EDAC INC** TORONTO, ONTARIO CANADA

THESE DRAWINGS AND SPECIFICATIONS ARE THE PROPERTY OF EDAC INC.,AND SHALL NOT BE REPRODUCED, OR COPIED OR USED AS THE BASIS FOR THE MANUFACTURE OR SALE OF APPARATUS WITHOUT WRITTEN PERMISSION.

| ACAD REFERENCE NO. 337 ENG MAST |                  |  |  |
|---------------------------------|------------------|--|--|
| DRAWN: J.LEE                    | DATE: OCT. 06/09 |  |  |
| CHECKED:                        | DATE:            |  |  |
| SCALE: NTS                      | SHEET 1 OF 3     |  |  |
| DRAWING NUMBER                  | ISSUE            |  |  |
| 337 Assembly                    | 1                |  |  |