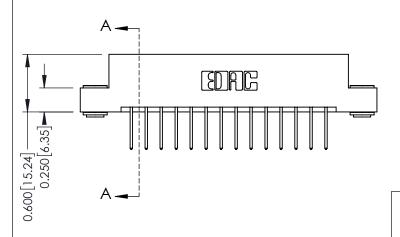

**Mounting Option Contact Detail** 03-.116 (2.95) I.D. Floating Eyelets 523-P.C. Tail .025 Sq.(0.64 Sq.) - Tail LG=.390(9.91) .156 [3.96] Contact Spacing x .200 [5.08] Row Spacing - 0.370[9.40] Card Slot Accepts .054 [1.37] to .070 [1.78] Thick P.C. Board -0.156[3.96] 2.348 [59.64] 2.494[63.35]

THIS IS A C.A.D. GENERATED DRAWING DO NOT MAKE MANUAL REVISIONS TO MASTER.

ISSUE NUMBER ORIGINAL 1

0.160 [4.06] Point of Contact Card Slot 0.330 [8.38]

**See Accompanying Pages for:** 

- **Contact Bend Details**
- **Mounting Options**

| 337 / 387 Series Card Edge Connector |
|--------------------------------------|
| Part Number: 337-028-523-203         |

**EDAC INC** TORONTO, ONTARIO CANADA YOUR CONNECTION TO QUALITY & SERVICE

THESE DRAWINGS AND SPECIFICATIONS ARE THE PROPERTY OF EDAC INC.,AND SHALL NOT BE REPRODUCED,OR COPIED OR USED AS THE BASIS FOR THE MANUFACTURE OR SALE OF APPARATUS WITHOUT WRITTEN PERMISSION.

| ACAD REFERENCE NO. | 337 ENG MASTER   |
|--------------------|------------------|
| DRAWN: J.LEE       | DATE: OCT. 06/09 |
| CHECKED: DATE:     |                  |
| SCALE: NTS         | SHEET 1 OF 3     |
| DRAWING NUMBER     | ISSUE            |
| 337 Assembly       | 1                |