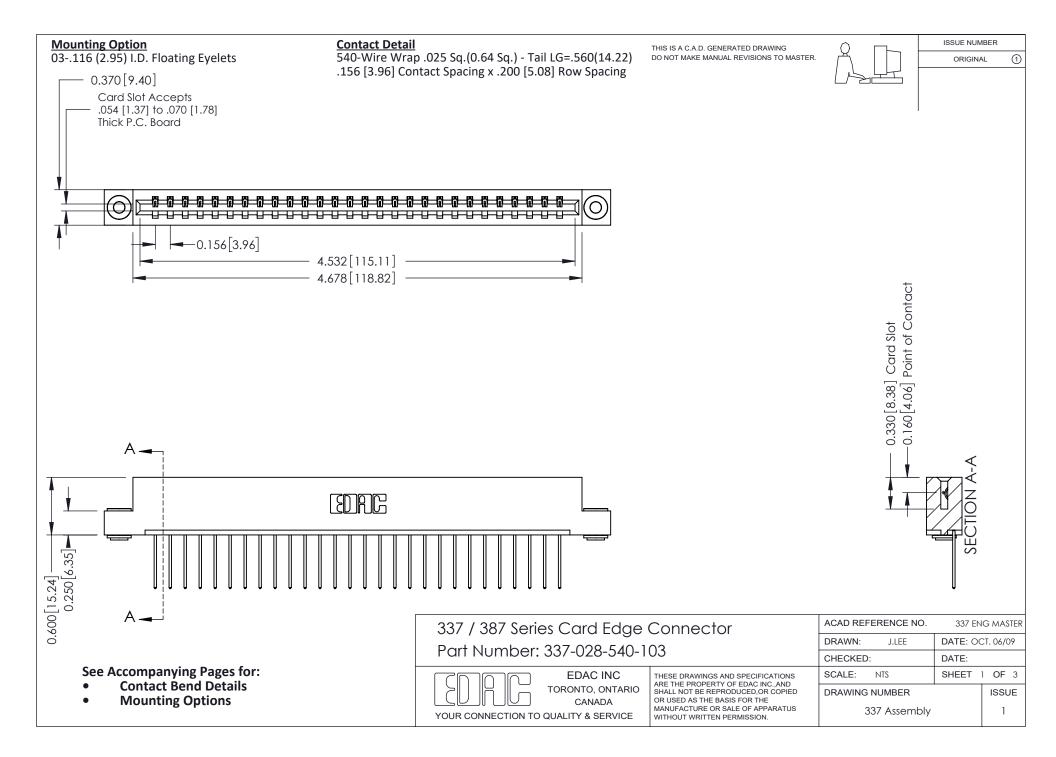

ISSUE NUMBER

ORIGINAL

1



| 337 / 387 Series Card Edge Connector<br>Contact Bend Detail           |                                                                                                                                                                                                  | ACAD REFERENCE NO. 337 E |                  | G MASTER      |
|-----------------------------------------------------------------------|--------------------------------------------------------------------------------------------------------------------------------------------------------------------------------------------------|--------------------------|------------------|---------------|
|                                                                       |