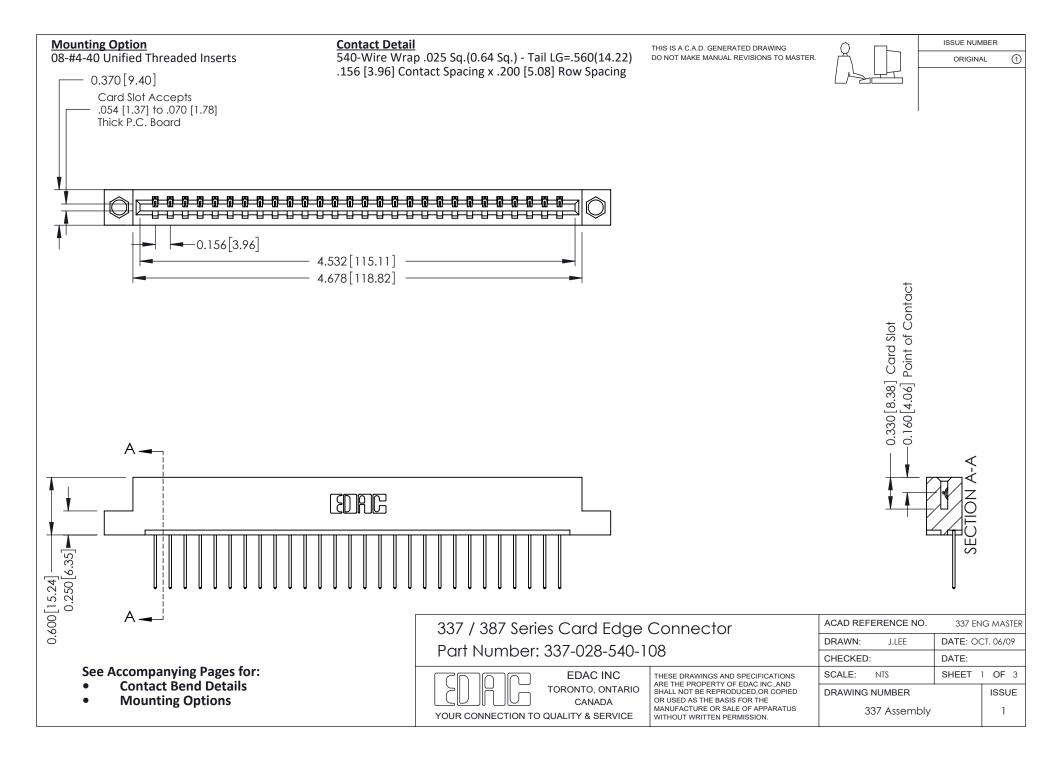

ISSUE NUMBER

ORIGINAL

1



| 337 / 387 Series Card Edge Connector<br>Contact Bend Detail           |                                                                                                                                                                                                  | ACAD REFERENCE NO. 337 E |                  | G MASTER      |
|-----------------------------------------------------------------------|--------------------------------------------------------------------------------------------------------------------------------------------------------------------------------------------------|--------------------------|------------------|---------------|
|                                                                       |