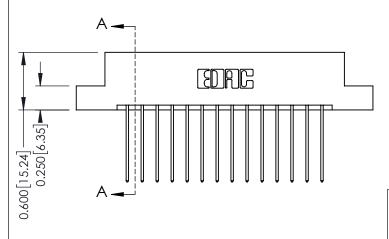

337 Assembly

ISSUE NUMBER

ORIGINAL

1

| 337 / 387 Series Card Edge Connector<br>Contact Bend Detail |                                                                                                                                                                                                   | ACAD REFERENCE NO. | 337 ENG MASTER   |               |
|-------------------------------------------------------------|---------------------------------------------------------------------------------------------------------------------------------------------------------------------------------------------------|--------------------|------------------|---------------|
|                                                             |                                                                                                                                                                                                   | DRAWN: J.LEE       | DATE: OCT. 06/09 |               |
|                                                             |                                                                                                                                                                                                   | CHECKED:           | DATE:            |               |
| TORONTO, ONTARIO CANADA                                     | THESE DRAWINGS AND SPECIFICATIONS ARE THE PROPERTY OF EDAC INC., AND SHALL NOT BE REPRODUCED, OR COPIED OR USED AS THE BASIS FOR THE MANUFACTURE OR SALE OF APPARATUS WITHOUT WRITTEN PERMISSION. | SCALE: NTS         | SHEET            | 2 <b>OF</b> 3 |
|                                                             |                                                                                                                                                                                                   | DRAWING NUMBER     |                  | ISSUE         |
|                                                             |                                                                                                                                                                                                   | 337 Assembly       |                  | 1             |