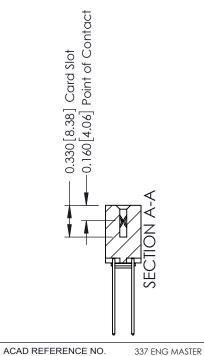

**Mounting Option** 03-.116 (2.95) I.D. Floating Eyelets - 0.370[9.40] Card Slot Accepts .054 [1.37] to .070 [1.78] Thick P.C. Board -0.156[3.96] 2.348 [59.64] 2.494 [63.35]

**Contact Detail** 

541-Wire Wrap .025 Sq.(0.64 Sq.) - Tail LG=.750(19.05) .156 [3.96] Contact Spacing x .200 [5.08] Row Spacing