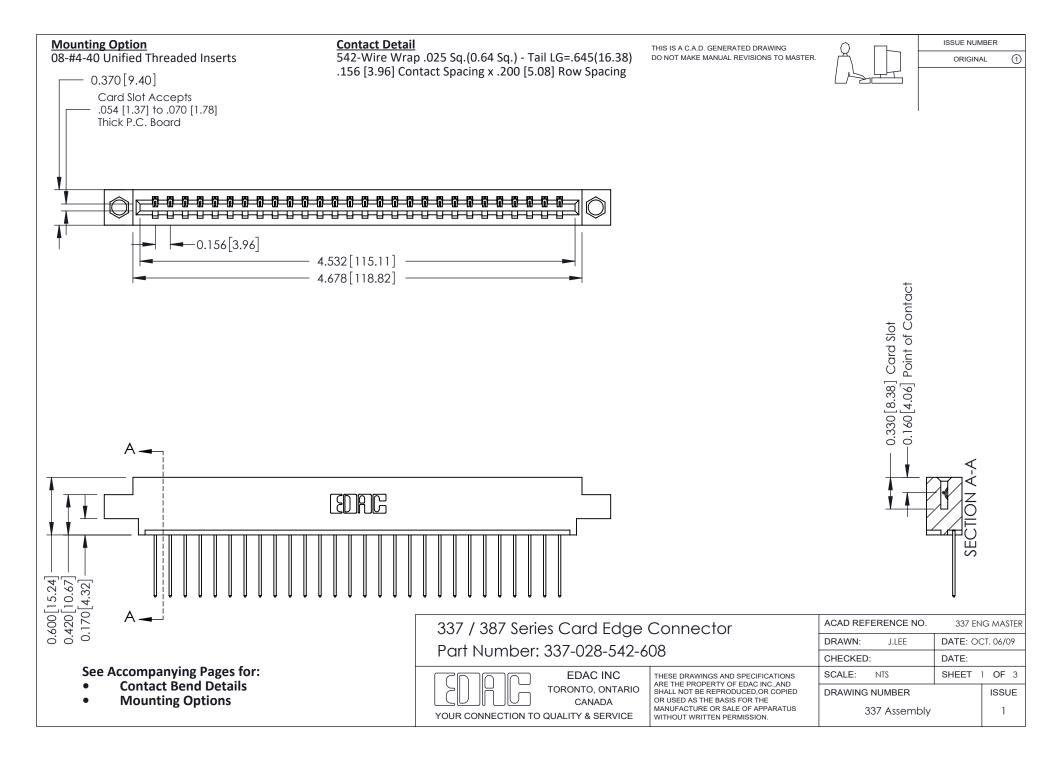

ISSUE NUMBER

ORIGINAL

1



| 337 / 387 Series Card Edge Connector<br>Contact Bend Detail           |                                                                                                                                                                                                  | ACAD REFERENCE NO. 337 E |                  | G MASTER      |
|-----------------------------------------------------------------------|--------------------------------------------------------------------------------------------------------------------------------------------------------------------------------------------------|--------------------------|------------------|---------------|
|                                                                       |