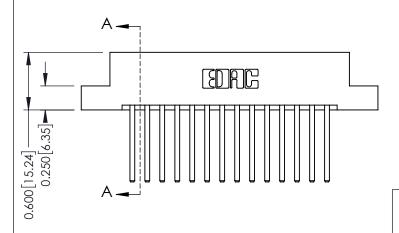

- **Contact Bend Details**
- **Mounting Options**

**Contact Detail** 

THIS IS A C.A.D. GENERATED DRAWING 544-Wire Wrap .050x.025(1.27x0.64) - Tail LG=.750(19.05)po NOT MAKE MANUAL REVISIONS TO MASTER. .156 [3.96] Contact Spacing x .200 [5.08] Row Spacing

ISSUE NUMBER

ORIGINAL

1

|  | SECTION A-A |
|--|-------------|
|--|-------------|

| 337 / 387 Series Card Edge Connector | • |
|--------------------------------------|---|
| Part Number: 337-028-544-208         |   |