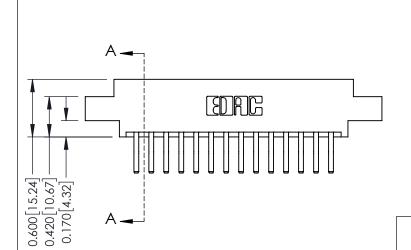

## **Mounting Option Contact Detail** 07-M3-0.5 Metric Threaded Inserts 560-Extender Board Bend (Code 523 Contacts) .156 [3.96] Contact Spacing x .200 [5.08] Row Spacing - 0.370[9.40] Card Slot Accepts .054 [1.37] to .070 [1.78] Thick P.C. Board -0.156[3.96] 2.348 [59.64] 2.494[63.35]

THIS IS A C.A.D. GENERATED DRAWING DO NOT MAKE MANUAL REVISIONS TO MASTER.

ISSUE NUMBER

ORIGINAL

1

0.160 [4.06] Point of Contact Card Slot 0.330 [8.38]

**See Accompanying Pages for:** 

- **Contact Bend Details**
- **Mounting Options**