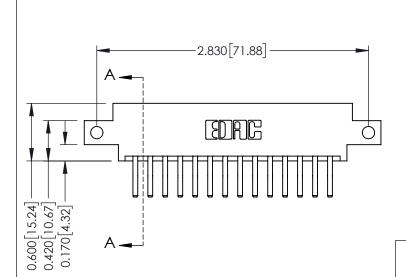

THIS IS A C.A.D. GENERATED DRAWING DO NOT MAKE MANUAL REVISIONS TO MASTER.

ISSUE NUMBER

ORIGINAL

1

**See Accompanying Pages for:** 

- **Contact Bend Details**
- **Mounting Options**

| 337 / 387 Series Card Edge Connector |
|--------------------------------------|
| Part Number: 337-028-560-812         |

0.160 [4.06] Point of Contact Card Slot

0.330[8.38]

ISSUE NUMBER

ORIGINAL

1

| 337 / 387 Series Card Edge Connector<br>Contact Bend Detail           |                                                                                                                                                                                                 | ACAD REFERENCE NO. | 337 ENG MASTER            |               |
|-----------------------------------------------------------------------|-------------------------------------------------------------------------------------------------------------------------------------------------------------------------------------------------|--------------------|---------------------------|---------------|
|                                                                       |                                                                                                                                                                                                 | DRAWN: J.LEE       | I: J.LEE DATE: OCT. 06/09 |               |
|                                                                       |                                                                                                                                                                                                 | CHECKED:           | DATE:                     |               |
| EDAC INC TORONTO, ONTARIO CANADA YOUR CONNECTION TO QUALITY & SERVICE | THESE DRAWINGS AND SPECIFICATIONS ARE THE PROPERTY OF EDAC INC.,AND SHALL NOT BE REPRODUCED,OR COPIED OR USED AS THE BASIS FOR THE MANUFACTURE OR SALE OF APPARATUS WITHOUT WRITTEN PERMISSION. | SCALE: NTS         | SHEET                     | 2 <b>OF</b> 3 |
|                                                                       |                                                                                                                                                                                                 | DRAWING NUMBER     |                           | ISSUE         |
|                                                                       |                                                                                                                                                                                                 | 337 Assembly       |                           | 1             |