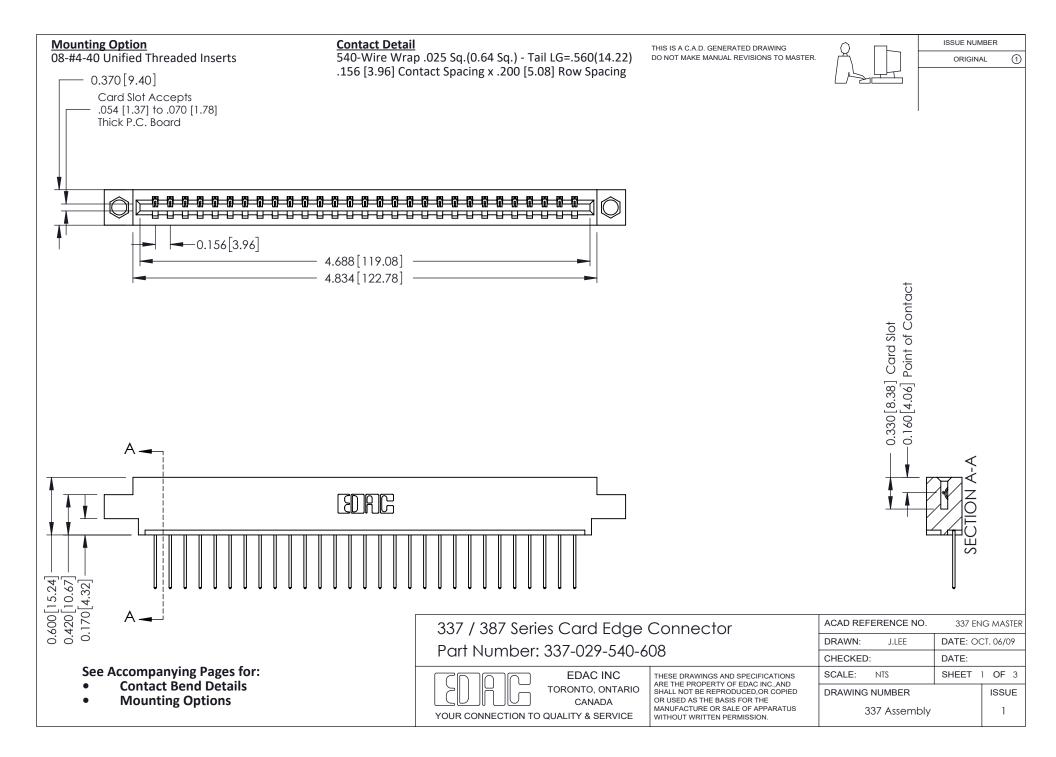

ISSUE NUMBER

ORIGINAL

1

| 337 / 387 Series Card Edge Connector<br>Contact Bend Detail           |                                                                                                                                                                                                  | ACAD REFERENCE NO. 337 E |                  | G MASTER      |
|-----------------------------------------------------------------------|--------------------------------------------------------------------------------------------------------------------------------------------------------------------------------------------------|--------------------------|------------------|---------------|
|                                                                       |                                                                                                                                                                                                  | DRAWN: J.LEE             | DATE: OCT. 06/09 |               |
|                                                                       |                                                                                                                                                                                                  | CHECKED: DATE:           |                  |               |
| EDAC INC TORONTO, ONTARIO CANADA YOUR CONNECTION TO QUALITY & SERVICE | THESE DRAWINGS AND SPECIFICATIONS ARE THE PROPERTY OF EDAC INC.,AND SHALL NOT BE REPRODUCED, OR COPIED OR USED AS THE BASIS FOR THE MANUFACTURE OR SALE OF APPARATUS WITHOUT WRITTEN PERMISSION. | SCALE: NTS               | SHEET            | 2 <b>OF</b> 3 |
|                                                                       |                                                                                                                                                                                                  | DRAWING NUMBER           |                  | ISSUE         |
|                                                                       |                                                                                                                                                                                                  | 337 Assembly             |                  | 1             |