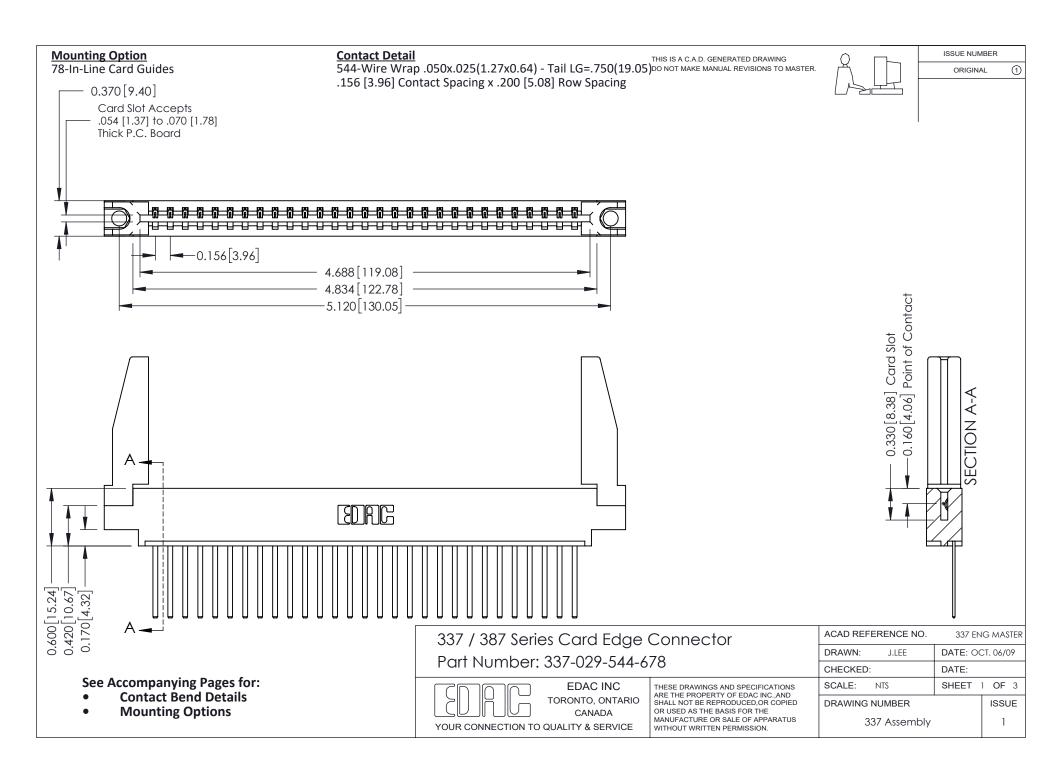

ISSUE NUMBER

ORIGINAL

1



| 337 / 387 Series Card Edge Connector<br>Contact Bend Detail           |                                                                                                                                                                                                  | ACAD REFERENCE NO. 337 E |                  | G MASTER      |
|-----------------------------------------------------------------------|--------------------------------------------------------------------------------------------------------------------------------------------------------------------------------------------------|--------------------------|------------------|---------------|
|                                                                       |