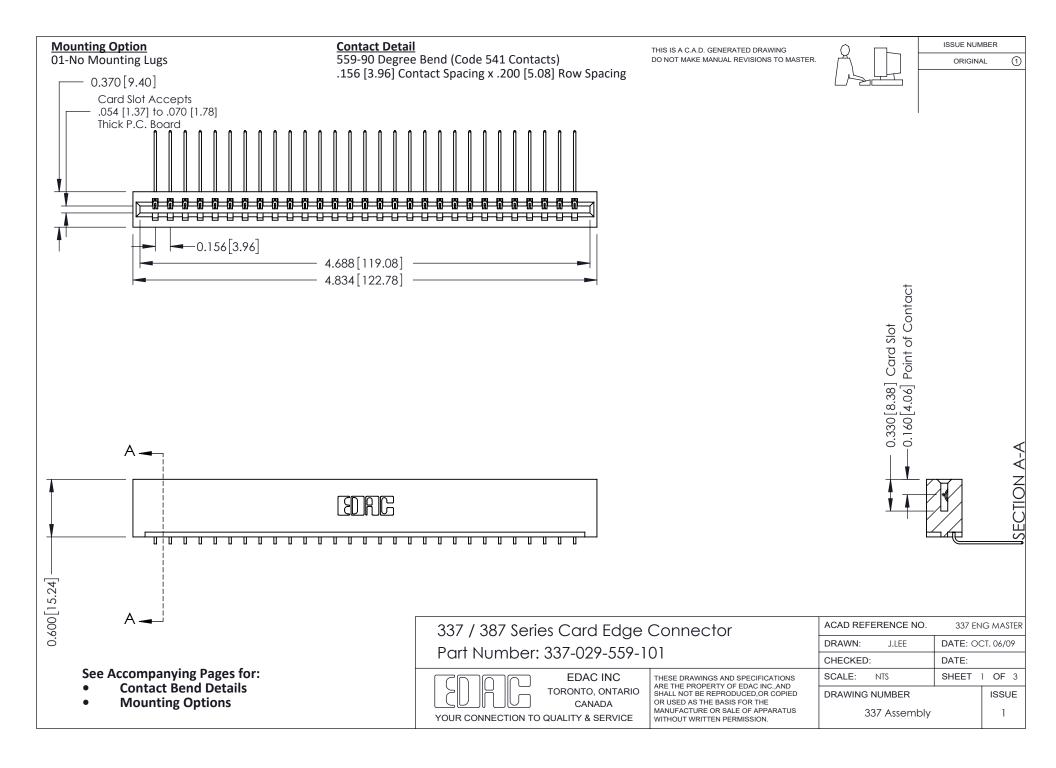

ISSUE NUMBER

ORIGINAL

1

| 337 / 387 Series Card Edge Connector<br>Contact Bend Detail           |                                                                                                                                                                                                  | ACAD REFERENCE NO. 337 E |                  | G MASTER      |
|-----------------------------------------------------------------------|--------------------------------------------------------------------------------------------------------------------------------------------------------------------------------------------------|--------------------------|------------------|---------------|
|                                                                       |                                                                                                                                                                                                  | DRAWN: J.LEE             | DATE: OCT. 06/09 |               |
|                                                                       |                                                                                                                                                                                                  | CHECKED:                 | CKED: DATE:      |               |
| EDAC INC TORONTO, ONTARIO CANADA YOUR CONNECTION TO QUALITY & SERVICE | THESE DRAWINGS AND SPECIFICATIONS ARE THE PROPERTY OF EDAC INC.,AND SHALL NOT BE REPRODUCED, OR COPIED OR USED AS THE BASIS FOR THE MANUFACTURE OR SALE OF APPARATUS WITHOUT WRITTEN PERMISSION. | SCALE: NTS               | SHEET            | 2 <b>OF</b> 3 |
|                                                                       |                                                                                                                                                                                                  | DRAWING NUMBER           |                  | ISSUE         |
|                                                                       |                                                                                                                                                                                                  | 337 Assembly             |                  | 1             |