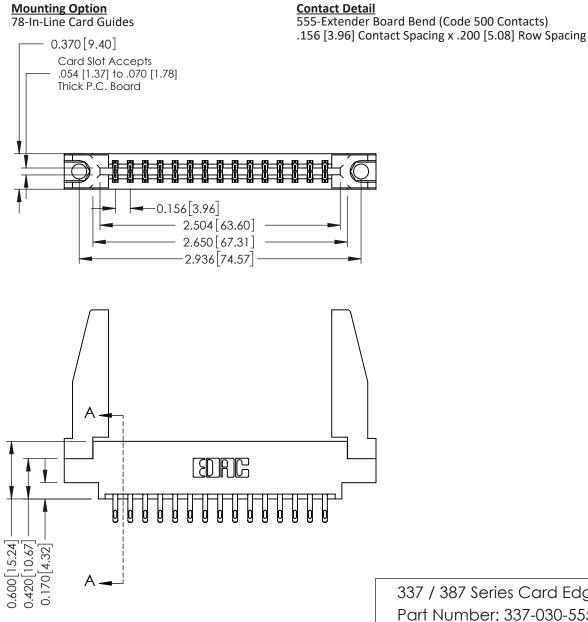

THIS IS A C.A.D. GENERATED DRAWING DO NOT MAKE MANUAL REVISIONS TO MASTER.

ISSUE NUMBER

SECTION

ORIGINAL

337 / 387 Series Card Edge Connector Part Number: 337-030-555-878

**EDAC INC** TORONTO, ONTARIO CANADA

Point of Contact

Card Slot

0.330[8.38] 0.160[4.06]

**See Accompanying Pages for:** 

- **Contact Bend Details**
- **Mounting Options**

ISSUE NUMBER

ORIGINAL

1