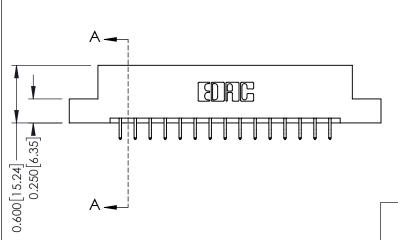

337 / 387 Series Card Edge Connector Part Number: 337-030-556-208

**EDAC INC** TORONTO, ONTARIO CANADA

THESE DRAWINGS AND SPECIFICATIONS ARE THE PROPERTY OF EDAC INC., AND SHALL NOT BE REPRODUCED,OR COPIED OR USED AS THE BASIS FOR THE MANUFACTURE OR SALE OF APPARATUS WITHOUT WRITTEN PERMISSION.

| ACAD REFERENCE NO. | 337 ENG MASTER   |  |  |
|--------------------|------------------|--|--|
| DRAWN: J.LEE       | DATE: OCT. 06/09 |  |  |
| CHECKED:           | DATE:            |  |  |
| SCALE: NTS         | SHEET 1 OF 3     |  |  |
| DRAWING NUMBER     | ISSUE            |  |  |
| 337 Assembly       | 1                |  |  |