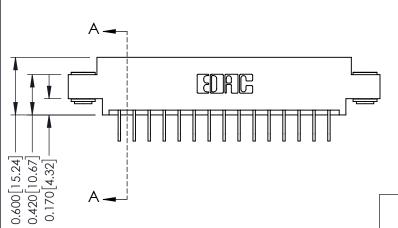

| ACAD REFERENCE NO. | 337 ENG MASTER   |               |
|--------------------|------------------|---------------|
| DRAWN: J.LEE       | DATE: OCT. 06/09 |               |
| CHECKED:           | DATE:            |               |
| SCALE: NTS         | SHEET            | 1 <b>OF</b> 3 |
| DRAWING NUMBER     |                  | ISSUE         |
| 337 Assembly       |                  | 1             |