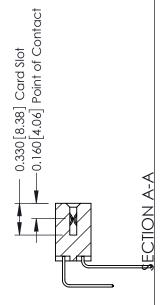

ISSUE NUMBER

ORIGINAL

1

| 337 / 387 Series Card Edge Connector<br>Contact Bend Detail           |                                                                                                                                                                                                 | ACAD REFERENCE NO. | 337 ENG MASTER   |               |
|-----------------------------------------------------------------------|-------------------------------------------------------------------------------------------------------------------------------------------------------------------------------------------------|--------------------|------------------|---------------|
|                                                                       |                                                                                                                                                                                                 | DRAWN: J.LEE       | DATE: OCT. 06/09 |               |
|                                                                       |                                                                                                                                                                                                 | CHECKED:           | DATE:            |               |
| EDAC INC TORONTO, ONTARIO CANADA YOUR CONNECTION TO QUALITY & SERVICE | THESE DRAWINGS AND SPECIFICATIONS ARE THE PROPERTY OF EDAC INC.,AND SHALL NOT BE REPRODUCED,OR COPIED OR USED AS THE BASIS FOR THE MANUFACTURE OR SALE OF APPARATUS WITHOUT WRITTEN PERMISSION. | SCALE: NTS         | SHEET            | 2 <b>OF</b> 3 |
|                                                                       |                                                                                                                                                                                                 | DRAWING NUMBER     |                  | ISSUE         |
|                                                                       |                                                                                                                                                                                                 | 337 Assembly       |                  | 1             |