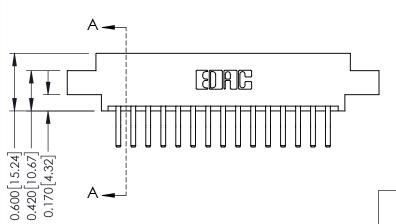

THIS IS A C.A.D. GENERATED DRAWING 560-Extender Board Bend (Code 523 Contacts) DO NOT MAKE MANUAL REVISIONS TO MASTER.

ISSUE NUMBER ORIGINAL

0.160 [4.06] Point of Contact Card Slot 0.330 [8.38]

**See Accompanying Pages for:** 

- **Contact Bend Details**
- **Mounting Options**

337 / 387 Series Card Edge Connector Part Number: 337-030-560-802

**EDAC INC** TORONTO, ONTARIO CANADA

THESE DRAWINGS AND SPECIFICATIONS ARE THE PROPERTY OF EDAC INC., AND SHALL NOT BE REPRODUCED, OR COPIED OR USED AS THE BASIS FOR THE MANUFACTURE OR SALE OF APPARATUS WITHOUT WRITTEN PERMISSION.