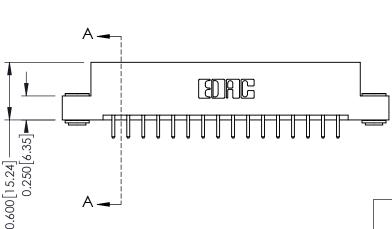

THIS IS A C.A.D. GENERATED DRAWING DO NOT MAKE MANUAL REVISIONS TO MASTER.

ISSUE NUMBER ORIGINAL

337 / 387 Series Card Edge Connector Part Number: 337-032-520-203

YOUR CONNECTION TO QUALITY & SERVICE

**EDAC INC** TORONTO, ONTARIO CANADA

THESE DRAWINGS AND SPECIFICATIONS ARE THE PROPERTY OF EDAC INC.,AND SHALL NOT BE REPRODUCED, OR COPIED OR USED AS THE BASIS FOR THE MANUFACTURE OR SALE OF APPARATUS WITHOUT WRITTEN PERMISSION.

| ACAD REFERENCE NO. | 337 ENG MASTER   |  |  |
|--------------------|------------------|--|--|
| DRAWN: J.LEE       | DATE: OCT. 06/09 |  |  |
| CHECKED:           | DATE:            |  |  |
| SCALE: NTS         | SHEET 1 OF 3     |  |  |
| DRAWING NUMBER     | ISSUE            |  |  |
| 337 Assembly       | 1                |  |  |