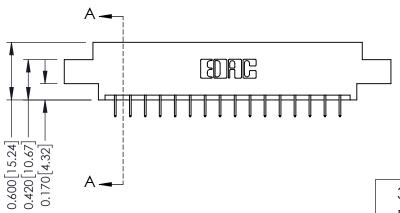

337 / 387 Series Card Edge Connector Part Number: 337-032-524-808

**EDAC INC** TORONTO, ONTARIO CANADA

THESE DRAWINGS AND SPECIFICATIONS ARE THE PROPERTY OF EDAC INC., AND SHALL NOT BE REPRODUCED, OR COPIED OR USED AS THE BASIS FOR THE MANUFACTURE OR SALE OF APPARATUS WITHOUT WRITTEN PERMISSION.

THIS IS A C.A.D. GENERATED DRAWING DO NOT MAKE MANUAL REVISIONS TO MASTER.

ISSUE NUMBER

ORIGINAL

0.160 [4.06] Point of Contact Card Slot 0.330 [8.38]

**See Accompanying Pages for:** 

- **Contact Bend Details**
- **Mounting Options**