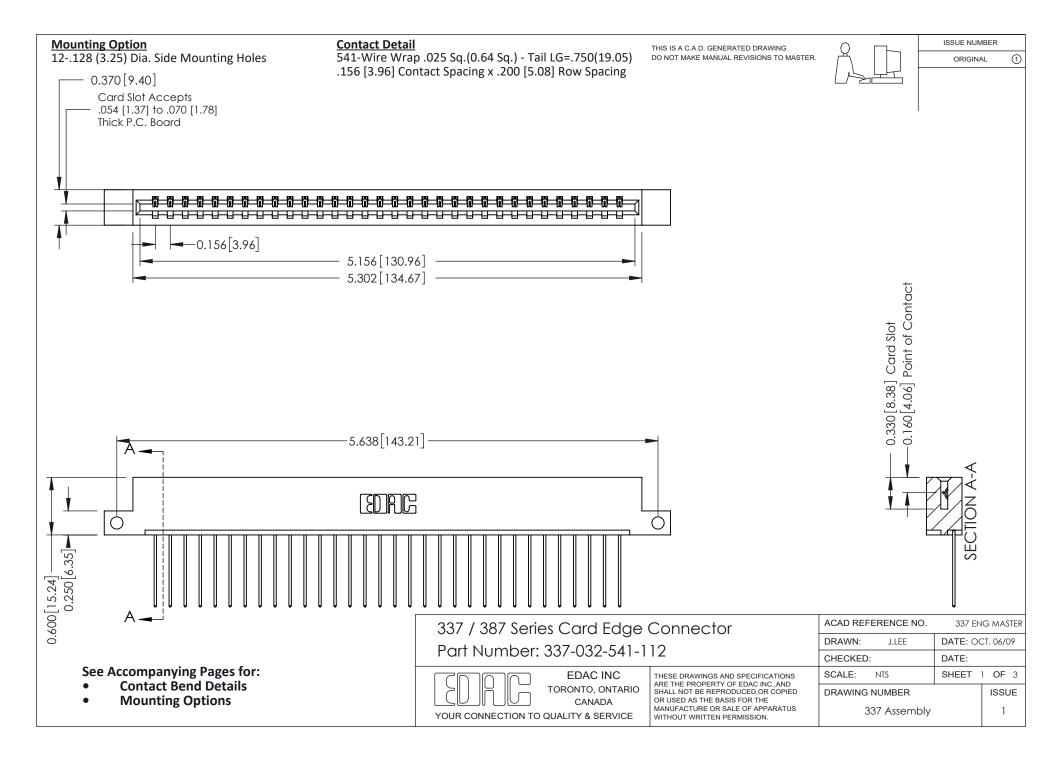

ISSUE NUMBER

ORIGINAL

1



| 337 / 387 Series Card Edge Connector<br>Contact Bend Detail           |                                                                                                                                                                                                  | ACAD REFERENCE NO. 337 E |                  | G MASTER      |
|-----------------------------------------------------------------------|--------------------------------------------------------------------------------------------------------------------------------------------------------------------------------------------------|--------------------------|------------------|---------------|
|                                                                       |