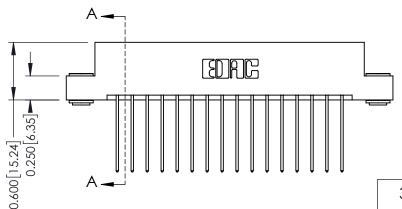

**Mounting Option Contact Detail** 541-Wire Wrap .025 Sq.(0.64 Sq.) - Tail LG=.750(19.05) 03-.116 (2.95) I.D. Floating Eyelets .156 [3.96] Contact Spacing x .200 [5.08] Row Spacing - 0.370[9.40] Card Slot Accepts .054 [1.37] to .070 [1.78] Thick P.C. Board -0.156[3.96] 2.660 [67.56] 2.806 [71.27]

337 ENG MASTER

DATE: OCT. 06/09

0.160 [4.06] Point of Contact Card Slot

0.330 [8.38]

ACAD REFERENCE NO.

DRAWN:

J.LEE

**See Accompanying Pages for:** 