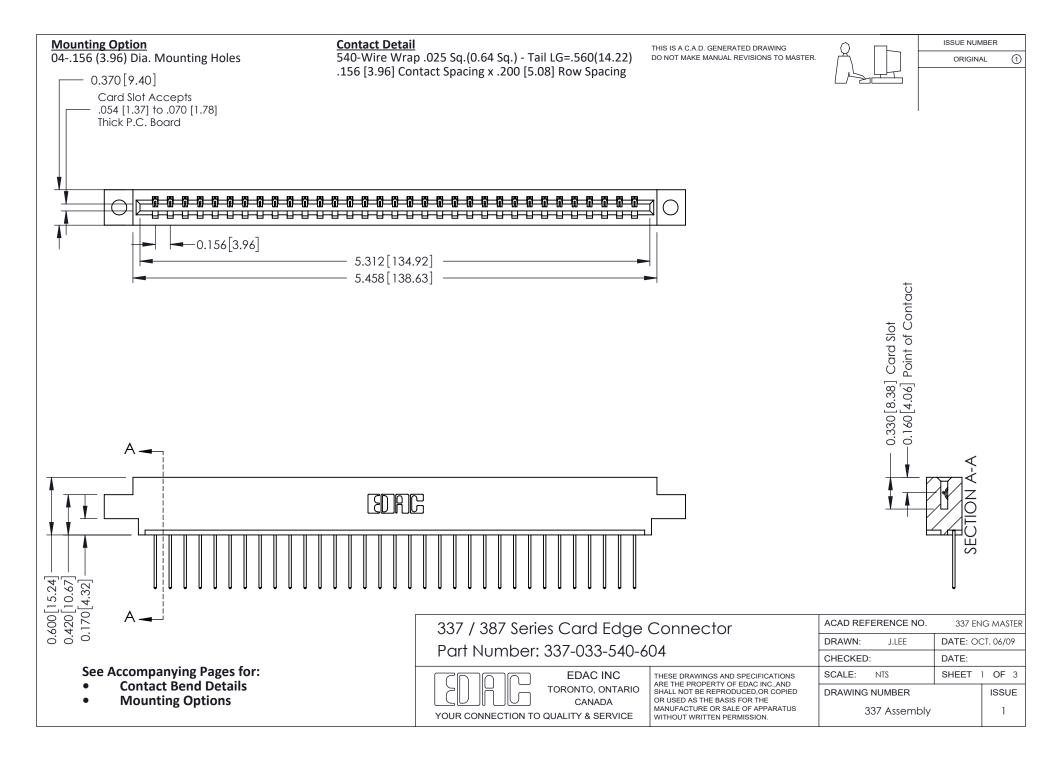

ISSUE NUMBER

ORIGINAL

1

| 337 / 387 Series Card Edge Connector<br>Contact Bend Detail           |                                                                                                                                                                                                  | ACAD REFERENCE NO. 337 E |                  | G MASTER      |
|-----------------------------------------------------------------------|--------------------------------------------------------------------------------------------------------------------------------------------------------------------------------------------------|--------------------------|------------------|---------------|
|                                                                       |                                                                                                                                                                                                  | DRAWN: J.LEE             | DATE: OCT. 06/09 |               |
|                                                                       |                                                                                                                                                                                                  | CHECKED: DATE:           |                  |               |
| EDAC INC TORONTO, ONTARIO CANADA YOUR CONNECTION TO QUALITY & SERVICE | THESE DRAWINGS AND SPECIFICATIONS ARE THE PROPERTY OF EDAC INC.,AND SHALL NOT BE REPRODUCED, OR COPIED OR USED AS THE BASIS FOR THE MANUFACTURE OR SALE OF APPARATUS WITHOUT WRITTEN PERMISSION. | SCALE: NTS               | SHEET            | 2 <b>OF</b> 3 |
|                                                                       |                                                                                                                                                                                                  | DRAWING NUMBER           |                  | ISSUE         |
|                                                                       |                                                                                                                                                                                                  | 337 Assembly             |                  | 1             |