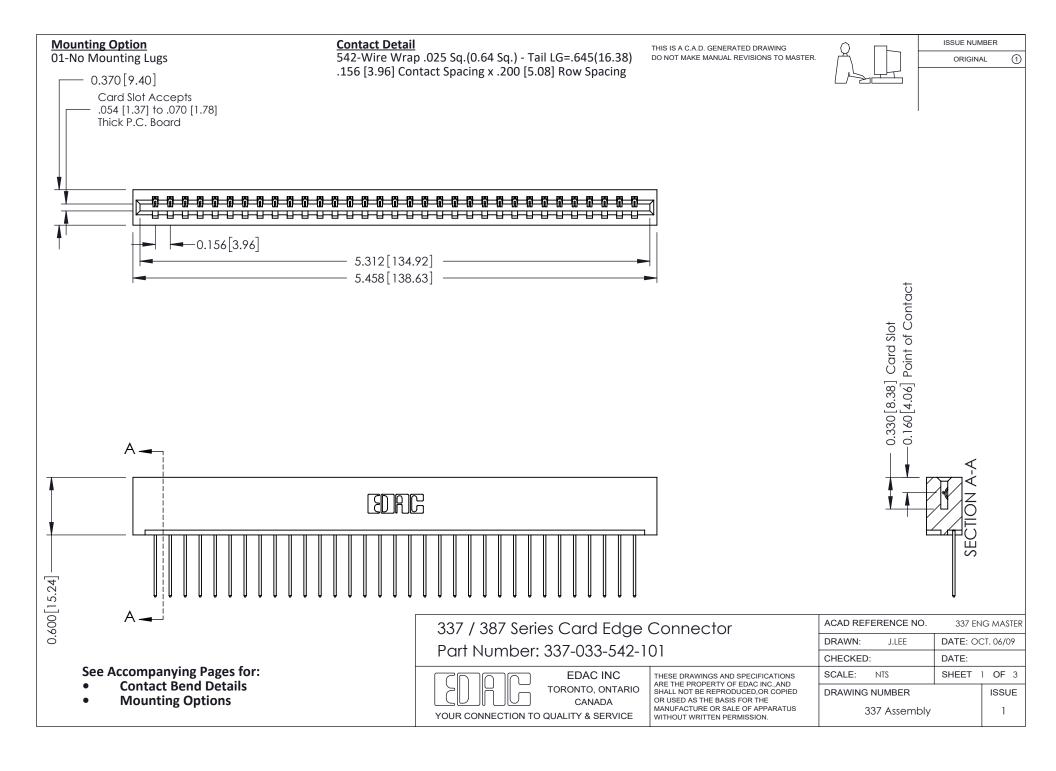

ISSUE NUMBER

ORIGINAL

1



| 337 / 387 Series Card Edge Connector<br>Contact Bend Detail           |                                                                                                                                                                                                  | ACAD REFERENCE NO. 337 E |                  | G MASTER      |
|-----------------------------------------------------------------------|--------------------------------------------------------------------------------------------------------------------------------------------------------------------------------------------------|--------------------------|------------------|---------------|
|                                                                       |