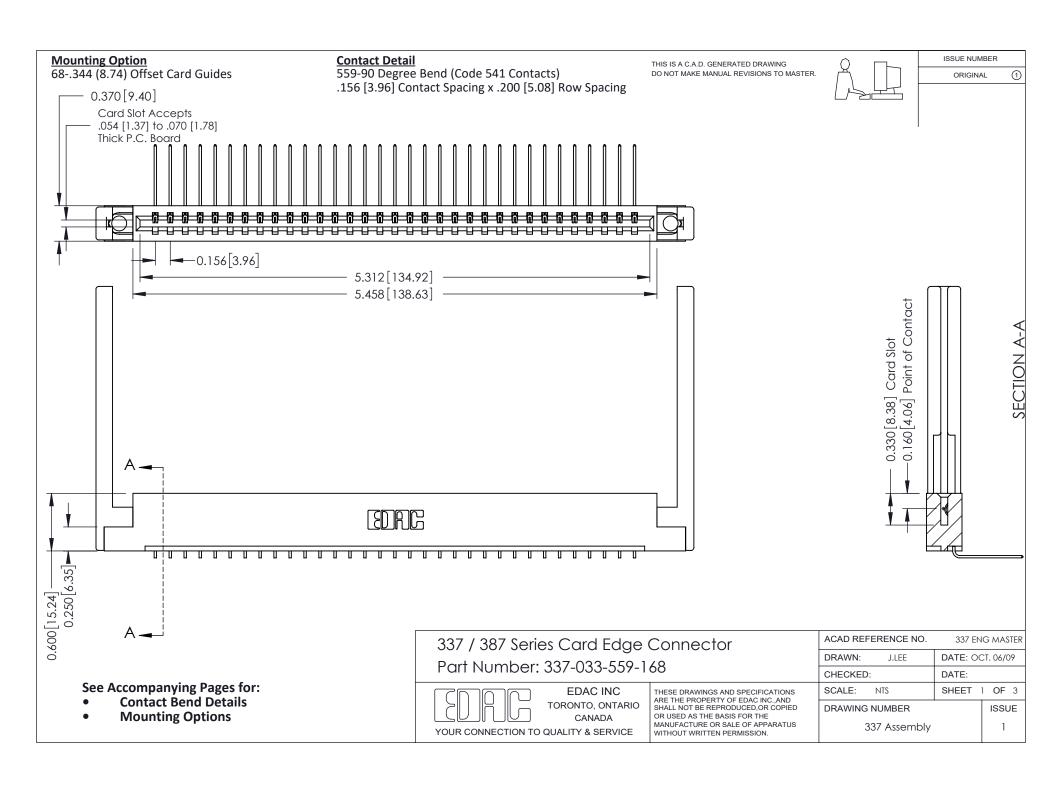

ISSUE NUMBER

ORIGINAL

1

| 337 / 387 Series Card Edge Connector<br>Contact Bend Detail           |                                                                                                                                                                                                  | ACAD REFERENCE NO. 337 E |                  | G MASTER      |
|-----------------------------------------------------------------------|--------------------------------------------------------------------------------------------------------------------------------------------------------------------------------------------------|--------------------------|------------------|---------------|
|                                                                       |                                                                                                                                                                                                  | DRAWN: J.LEE             | DATE: OCT. 06/09 |               |
|                                                                       |                                                                                                                                                                                                  | CHECKED: DATE:           |                  |               |
| EDAC INC TORONTO, ONTARIO CANADA YOUR CONNECTION TO QUALITY & SERVICE | THESE DRAWINGS AND SPECIFICATIONS ARE THE PROPERTY OF EDAC INC.,AND SHALL NOT BE REPRODUCED, OR COPIED OR USED AS THE BASIS FOR THE MANUFACTURE OR SALE OF APPARATUS WITHOUT WRITTEN PERMISSION. | SCALE: NTS               | SHEET            | 2 <b>OF</b> 3 |
|                                                                       |                                                                                                                                                                                                  | DRAWING NUMBER           |                  | ISSUE         |
|                                                                       |                                                                                                                                                                                                  | 337 Assembly             |                  | 1             |