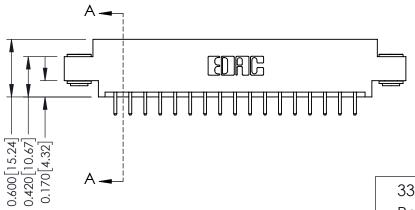

| 337 / 387 Series Card Edge Connecto | r |
|-------------------------------------|---|
| Part Number: 337-034-520-803        |   |

**EDAC INC** TORONTO, ONTARIO CANADA

THESE DRAWINGS AND SPECIFICATIONS ARE THE PROPERTY OF EDAC INC., AND SHALL NOT BE REPRODUCED, OR COPIED OR USED AS THE BASIS FOR THE MANUFACTURE OR SALE OF APPARATUS WITHOUT WRITTEN PERMISSION.

| ACAD REFERENCE NO. 337 ENG MASTER |                  |  |  |
|-----------------------------------|------------------|--|--|
| DRAWN: J.LEE                      | DATE: OCT. 06/09 |  |  |
| CHECKED:                          | DATE:            |  |  |
| SCALE: NTS                        | SHEET 1 OF 3     |  |  |
| DRAWING NUMBER                    | ISSUE            |  |  |
| 337 Assembly                      | 1                |  |  |