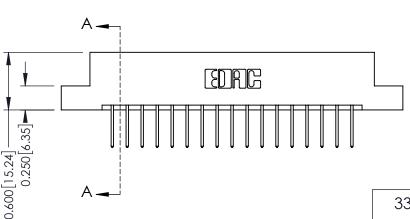

**Mounting Option Contact Detail** 523-P.C. Tail .025 Sq.(0.64 Sq.) - Tail LG=.390(9.91) 07-M3-0.5 Metric Threaded Inserts .156 [3.96] Contact Spacing x .200 [5.08] Row Spacing - 0.370[9.40] Card Slot Accepts .054 [1.37] to .070 [1.78] Thick P.C. Board -0.156[3.96] 2.816[71.53] 2.962 [75.23]

THIS IS A C.A.D. GENERATED DRAWING DO NOT MAKE MANUAL REVISIONS TO MASTER.

ISSUE NUMBER

ORIGINAL

337 / 387 Series Card Edge Connector Part Number: 337-034-523-207

YOUR CONNECTION TO QUALITY & SERVICE

**EDAC INC** TORONTO, ONTARIO CANADA

337 ENG MASTER

DATE: OCT. 06/09

Point of Contact Card Slot

0.330 [8.38] 0.160[4.06]

ACAD REFERENCE NO.

J.LEE

DRAWN:

**See Accompanying Pages for: Contact Bend Details** 