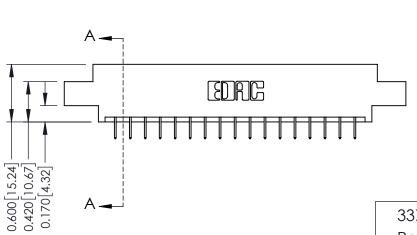

337 / 387 Series Card Edge Connector Part Number: 337-034-524-802

**EDAC INC** TORONTO, ONTARIO CANADA

THESE DRAWINGS AND SPECIFICATIONS ARE THE PROPERTY OF EDAC INC., AND SHALL NOT BE REPRODUCED, OR COPIED OR USED AS THE BASIS FOR THE MANUFACTURE OR SALE OF APPARATUS WITHOUT WRITTEN PERMISSION.