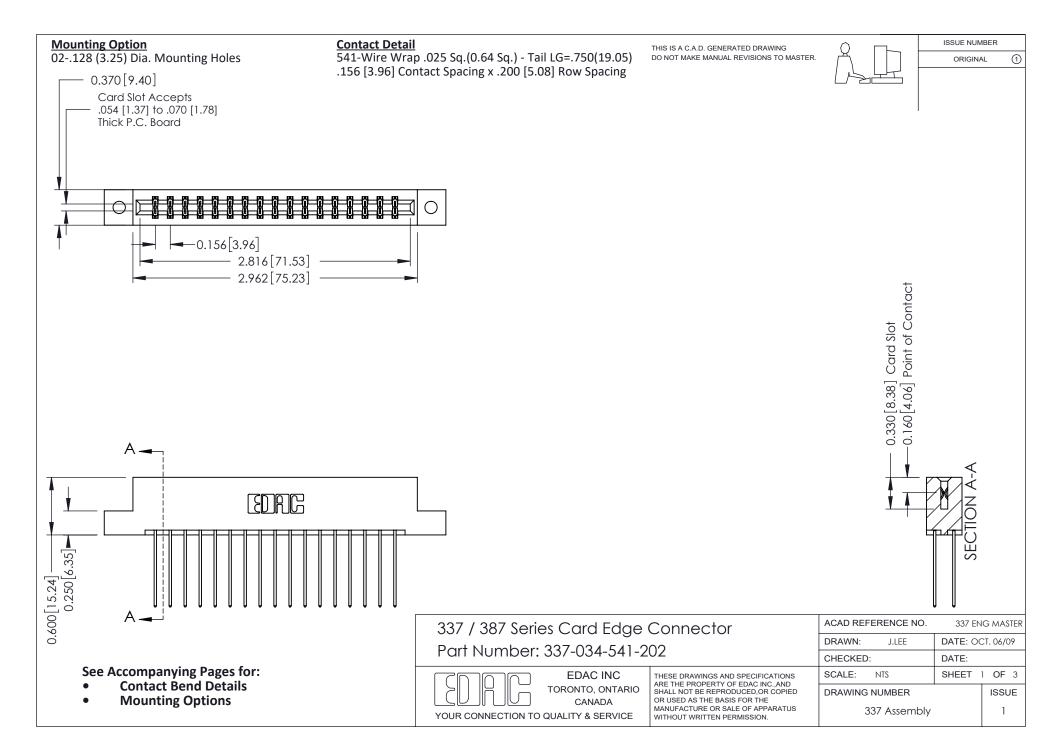

ISSUE NUMBER

ORIGINAL

1



| 337 / 387 Series Card Edge Connector<br>Contact Bend Detail           |                                                                                                                                                                                                  | ACAD REFERENCE NO. 337 E |                  | G MASTER      |
|-----------------------------------------------------------------------|--------------------------------------------------------------------------------------------------------------------------------------------------------------------------------------------------|--------------------------|------------------|---------------|
|                                                                       |