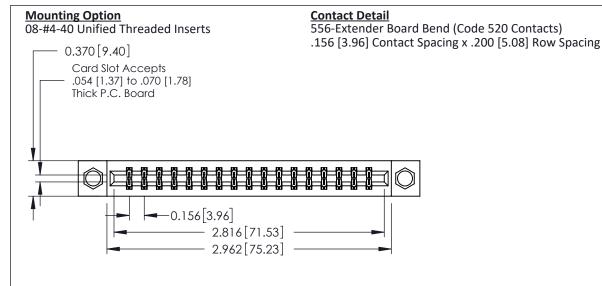

THIS IS A C.A.D. GENERATED DRAWING DO NOT MAKE MANUAL REVISIONS TO MASTER.

ISSUE NUMBER

ORIGINAL

1

0.160 [4.06] Point of Contact Card Slot 0.330[8.38]

**See Accompanying Pages for:** 

- **Contact Bend Details**
- **Mounting Options**

ISSUE NUMBER

ORIGINAL

1

| 337 / 387 Series Card Edge Connector<br>Contact Bend Detail           |                                                                                                                                                                                                  | ACAD REFERENCE NO.           | 337 ENG MASTER |               |
|-----------------------------------------------------------------------|--------------------------------------------------------------------------------------------------------------------------------------------------------------------------------------------------|------------------------------|----------------|---------------|
|                                                                       |                                                                                                                                                                                                  | DRAWN: J.LEE DATE:OCT. 06/09 |                | T. 06/09      |
|                                                                       |                                                                                                                                                                                                  | CHECKED:                     | DATE:          |               |
| EDAC INC TORONTO, ONTARIO CANADA YOUR CONNECTION TO QUALITY & SERVICE | THESE DRAWINGS AND SPECIFICATIONS ARE THE PROPERTY OF EDAC INC.,AND SHALL NOT BE REPRODUCED, OR COPIED OR USED AS THE BASIS FOR THE MANUFACTURE OR SALE OF APPARATUS WITHOUT WRITTEN PERMISSION. | SCALE: NTS                   | SHEET          | 2 <b>OF</b> 3 |
|                                                                       |                                                                                                                                                                                                  | DRAWING NUMBER               |                | ISSUE         |
|                                                                       |                                                                                                                                                                                                  | 337 Assembly                 |                | 1             |