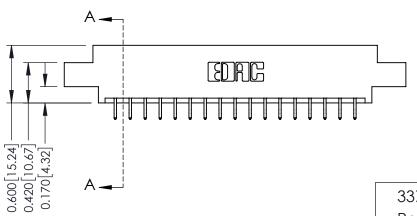

THIS IS A C.A.D. GENERATED DRAWING DO NOT MAKE MANUAL REVISIONS TO MASTER.

ISSUE NUMBER

ORIGINAL

1

0.160 [4.06] Point of Contact Card Slot 0.330[8.38]

**See Accompanying Pages for:** 

- **Contact Bend Details**
- **Mounting Options**

ISSUE NUMBER

ORIGINAL

1

| 337 / 387 Series Card Edge Connector<br>Contact Bend Detail           |                                                                                                                                                                                                  | ACAD REFERENCE NO.           | 337 ENG MASTER |               |
|-----------------------------------------------------------------------|--------------------------------------------------------------------------------------------------------------------------------------------------------------------------------------------------|------------------------------|----------------|---------------|
|                                                                       |                                                                                                                                                                                                  | DRAWN: J.LEE DATE:OCT. 06/09 |                | T. 06/09      |
|                                                                       |                                                                                                                                                                                                  | CHECKED:                     | DATE:          |               |
| EDAC INC TORONTO, ONTARIO CANADA YOUR CONNECTION TO QUALITY & SERVICE | THESE DRAWINGS AND SPECIFICATIONS ARE THE PROPERTY OF EDAC INC.,AND SHALL NOT BE REPRODUCED, OR COPIED OR USED AS THE BASIS FOR THE MANUFACTURE OR SALE OF APPARATUS WITHOUT WRITTEN PERMISSION. | SCALE: NTS                   | SHEET          | 2 <b>OF</b> 3 |
|                                                                       |                                                                                                                                                                                                  | DRAWING NUMBER               |                | ISSUE         |
|                                                                       |                                                                                                                                                                                                  | 337 Assembly                 |                | 1             |