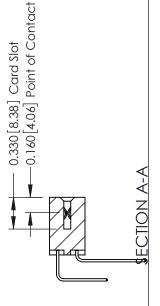

ISSUE NUMBER

ORIGINAL

1

| 337 / 387 Series Card Edge Connector<br>Contact Bend Detail                                                                                                                                                                                                              |                                   | ACAD REFERENCE NO. | 337 ENG          | G MASTER |
|--------------------------------------------------------------------------------------------------------------------------------------------------------------------------------------------------------------------------------------------------------------------------|-----------------------------------|--------------------|------------------|----------|
|                                                                                                                                                                                                                                                                          |                                   | DRAWN: J.LEE       | DATE: OCT. 06/09 |          |
|                                                                                                                                                                                                                                                                          |                                   | CHECKED:           | DATE:            |          |
| EDAC INC TORONTO, ONTARIO CANADA YOUR CONNECTION TO QUALITY & SERVICE  THESE DRAWINGS AND SPECIFICATIONS ARE THE PROPERTY OF EDAC INC., AND SHALL NOT BE REPRODUCED, OR COPIED OR USED AS THE BASIS FOR THE MANUFACTURE OR SALE OF APPARATUS WITHOUT WRITTEN PERMISSION. | SCALE: NTS                        | SHEET              | 2 <b>OF</b> 3    |          |
|                                                                                                                                                                                                                                                                          | SHALL NOT BE REPRODUCED,OR COPIED | DRAWING NUMBER     |                  | ISSUE    |
|                                                                                                                                                                                                                                                                          | MANUFACTURE OR SALE OF APPARATUS  | 337 Assembly       |                  | 1        |