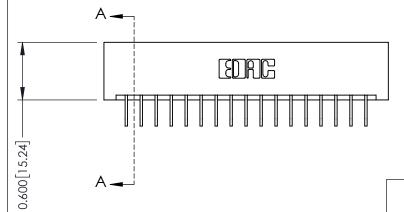

ISSUE NUMBER

ORIGINAL

1

| 337 / 387 Series Card Edge Connector<br>Contact Bend Detail                                                                                                                                                                                                              |                                   | ACAD REFERENCE NO. | 337 ENG          | G MASTER |
|--------------------------------------------------------------------------------------------------------------------------------------------------------------------------------------------------------------------------------------------------------------------------|-----------------------------------|--------------------|------------------|----------|
|                                                                                                                                                                                                                                                                          |                                   | DRAWN: J.LEE       | DATE: OCT. 06/09 |          |
|                                                                                                                                                                                                                                                                          |                                   | CHECKED:           | DATE:            |          |
| EDAC INC TORONTO, ONTARIO CANADA YOUR CONNECTION TO QUALITY & SERVICE  THESE DRAWINGS AND SPECIFICATIONS ARE THE PROPERTY OF EDAC INC., AND SHALL NOT BE REPRODUCED, OR COPIED OR USED AS THE BASIS FOR THE MANUFACTURE OR SALE OF APPARATUS WITHOUT WRITTEN PERMISSION. | SCALE: NTS                        | SHEET              | 2 <b>OF</b> 3    |          |
|                                                                                                                                                                                                                                                                          | SHALL NOT BE REPRODUCED,OR COPIED | DRAWING NUMBER     |                  | ISSUE    |
|                                                                                                                                                                                                                                                                          | MANUFACTURE OR SALE OF APPARATUS  | 337 Assembly       |                  | 1        |