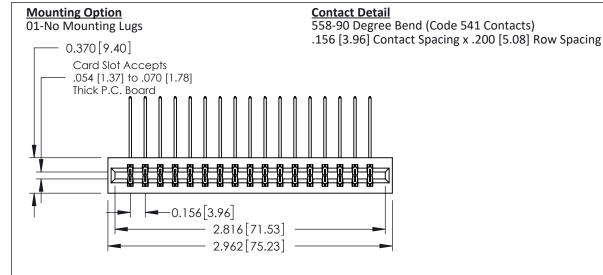

THIS IS A C.A.D. GENERATED DRAWING DO NOT MAKE MANUAL REVISIONS TO MASTER.

ISSUE NUMBER

ORIGINAL

1

**See Accompanying Pages for:** 

- **Contact Bend Details**
- **Mounting Options**

| 337 / 387 Series Card Edge Connecto | or |
|-------------------------------------|----|
| Part Number: 337-034-558-201        |    |